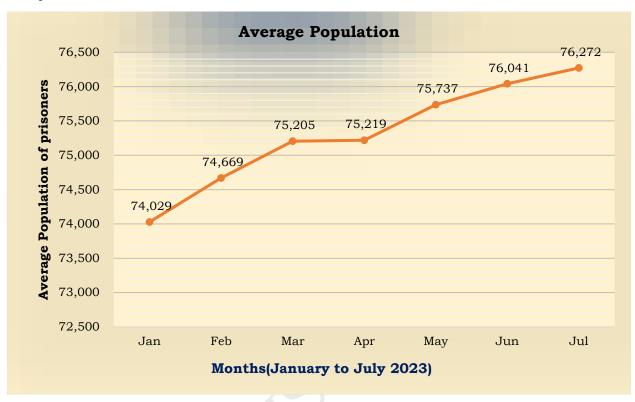

## 1.3. Monthly Population Trend of Prisoners from January to July 2023.

**Figure 2:** Trend of prisoners' population growth for the period from January to July 2023.