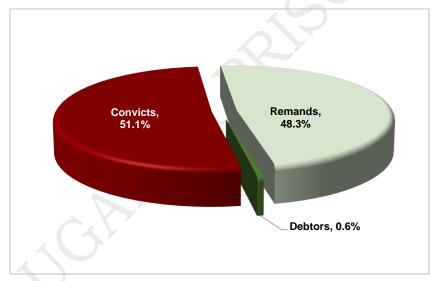

### 1.2. Percentage composition of remands, convicts and debtors

**Figure 1:** Composition of Prisons population