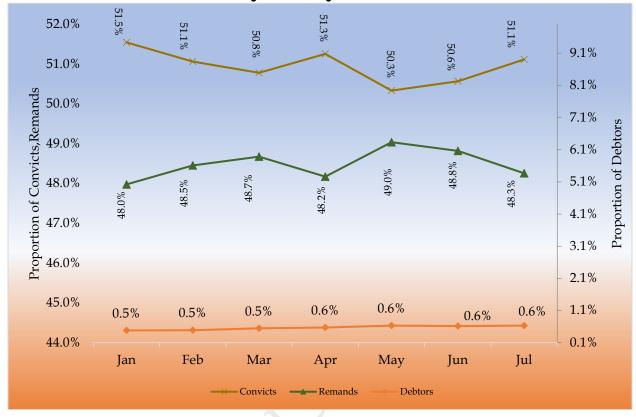

### 1.4. Population Composition Trends for Convicts, Remands, and Debtors from January to July 2023.

Figure 3: Monthly composition trends of convicts, remands, and debtors