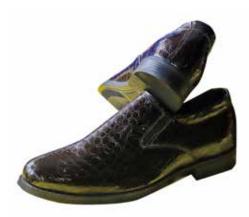

**HOME FURNITURE**



Sofa Sets with Coffee Set





Uganda set





Uganda Set With Rocking C hairs





Dinning Set Eight Seater Oval





Dinning Set Eight Seater Rectangular





Dinning Chairs



### Dinning Set Six Seater (Oval)



Coffee Set





Stools Square Tops Long Legs and Short Legs





Round Stools





Foldable Chair With a Foot Rest

Rocking Chair



Wardrobe With Double Shutter

### **BED FURNITURE**







King Size Bed 6x6 With Double Cabins



### **RELIGIOUS FURNITURE**





### **RELIGIOUS FURNITURE**





Shepherd's Chair

### **DOORS FURNITURE**



**Church Doors** 

### Shutters with Glasses



#### Shutters









### FARMS SEEDS



#### Maize Seed



Afforestation Seedlings

Cotton

### Livestock



### Pastures



## CRAFTS







# **FOOT WEAR**























## UGANDA PRISONS SERVICE CODES OF VARIOUS PRODUCTS

| Category        | Product Code | Description                                                                                  |
|-----------------|--------------|----------------------------------------------------------------------------------------------|
|                 | UPS-DSF 01   | Divan Sofa Set 7seater                                                                       |
| Carpentry,      | DIV SOF 02   | Divan Sofa Set 5seater                                                                       |
| Home Furniture, | UPS-ESF 01   | Executive Sofa Set 7seater                                                                   |
| & Living Room   | UPS-ESF 02   | Executive Sofa Set 5seater