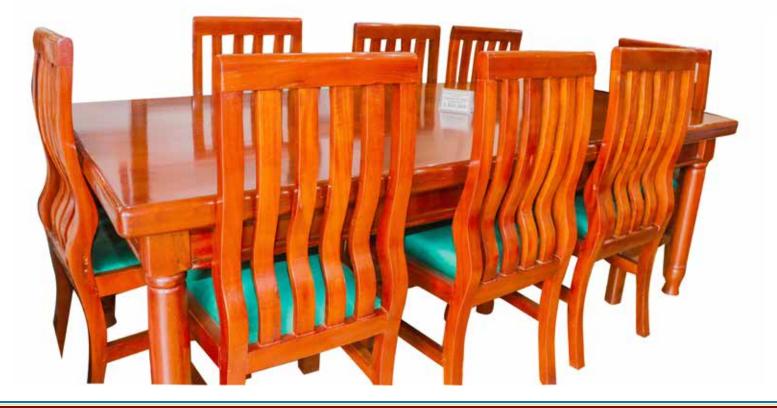

### **HOME FURNITURE**

Sofa Sets with Coffee Set

Uganda set

Uganda Set With Rocking C hairs

Dinning Set Eight Seater Oval

Dinning Set Eight Seater Rectangular

Dinning Chairs