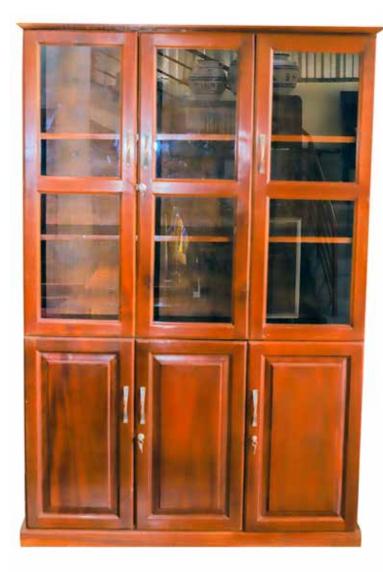

Executive Chair

Ordinary Office Chair

Ex-Office Chairs with Arm Rest and High Back

Uganda Set

Ex-Office Chair Without Arm Rest and High Back

Book Shelves With Glasses and Wooden Shutters

Conference Table Rectangular