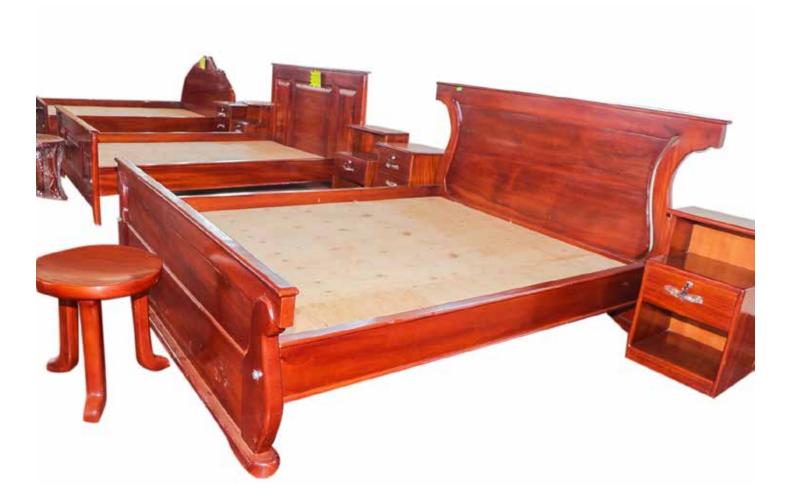

Office Chair





Executive Chair

Ordinary Office Chair



Ex-Office Chairs with Arm Rest and High Back



Uganda Set



Ex-Office Chair Without Arm Rest and High Back





Book Shelves With Glasses and Wooden Shutters



Conference Table Rectangular



### Office Centre Table



Conference Table



#### Ex-Office Table With Drawers







### HOME FURNITURE





### **HOME FURNITURE**



Sofa Sets with Coffee Set





Uganda set





Uganda Set With Rocking C hairs





Dinning Set Eight Seater Oval





Dinning Set Eight Seater Rectangular





Dinning Chairs



### Dinning Set Six Seater (Oval)



Coffee Set





Stools Square Tops Long Legs and Short Legs





Round Stools





Foldable Chair With a Foot Rest

Rocking Chair



Wardrobe With Double Shutter

### **BED FURNITURE**







King Size Bed 6x6 With Double Cabins



### **RELIGIOUS FURNITURE**





### **RELIGIOUS FURNITURE**





Shepherd's Chair

### **DOORS FURNITURE**



**Church Doors** 

### Shutters with Glasses



#### Shutters









### FARMS SEEDS



#### Maize Seed



Afforestation Seedlings

Cotton

### Livestock



### Pastures



## CRAFTS







# **FOOT WEAR**























## UGANDA PRISONS SERVICE CODES OF VARIOUS PRODUCTS

| Category        | Product Code | Description                                                                                  |
|-----------------|--------------|----------------------------------------------------------------------------------------------|
|                 | UPS-DSF 01   | Divan Sofa Set 7seater