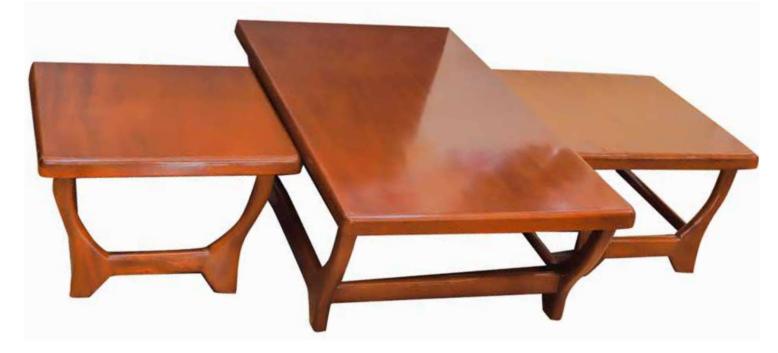

### **HOME FURNITURE**

Sofa Sets with Coffee Set

Uganda set

Uganda Set With Rocking C hairs

Dinning Set Eight Seater Oval

Dinning Set Eight Seater Rectangular

Dinning Chairs

### Dinning Set Six Seater (Oval)

Coffee Set

Stools Square Tops Long Legs and Short Legs

Round Stools

Foldable Chair With a Foot Rest

Rocking Chair

Wardrobe With Double Shutter