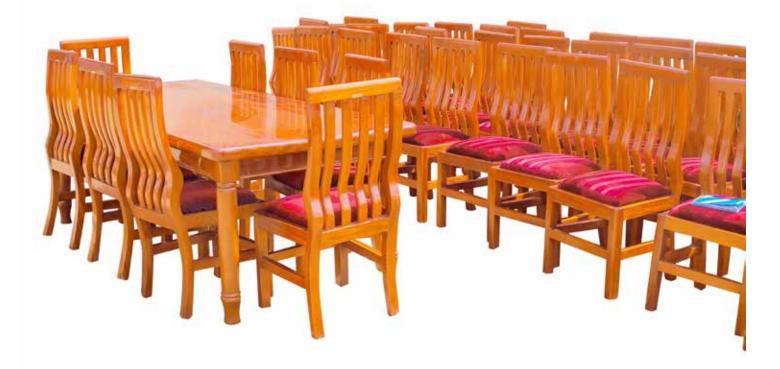

### **HOME FURNITURE**

Sofa Sets with Coffee Set

Uganda set

Uganda Set With Rocking C hairs

Dinning Set Eight Seater Oval

Dinning Set Eight Seater Rectangular

Dinning Chairs