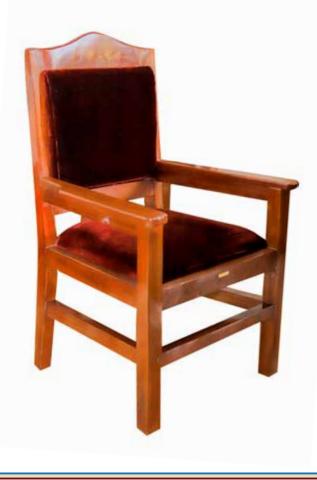

### **OFFICE FURNITURE**

### **OFFICE FURNITURE**

Ex-office Chair With Arm Rest and High Back

Office Chair With No Arm Rest

Ex-Office Chair With High Back

Ex-Office Chair With Arm Rest and Lower Back

Ordinary Chair

Ordinary Office Chair

Executive Chair

Ordinary Office Chair

Ex-Office Chairs with Arm Rest and High Back

Uganda Set

Ex-Office Chair Without Arm Rest and High Back

Book Shelves With Glasses and Wooden Shutters

Conference Table Rectangular