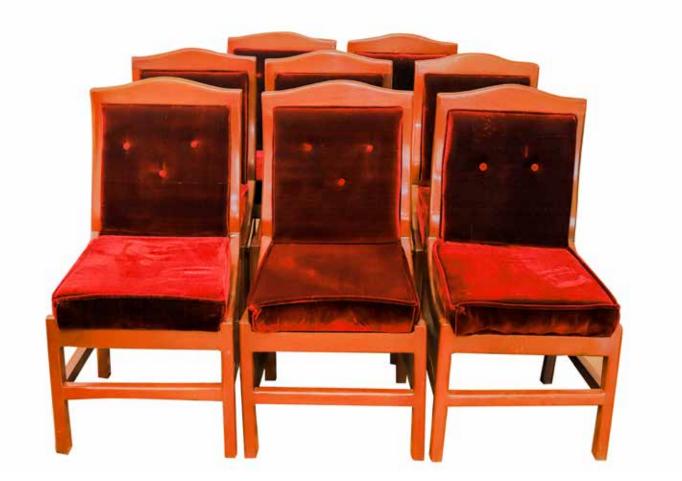

### **HOME FURNITURE**

Sofa Sets with Coffee Set

Uganda set

Uganda Set With Rocking C hairs

Dinning Set Eight Seater Oval

Dinning Set Eight Seater Rectangular

Dinning Chairs

### Dinning Set Six Seater (Oval)

Coffee Set

Stools Square Tops Long Legs and Short Legs

Round Stools

Foldable Chair With a Foot Rest

Rocking Chair

Wardrobe With Double Shutter