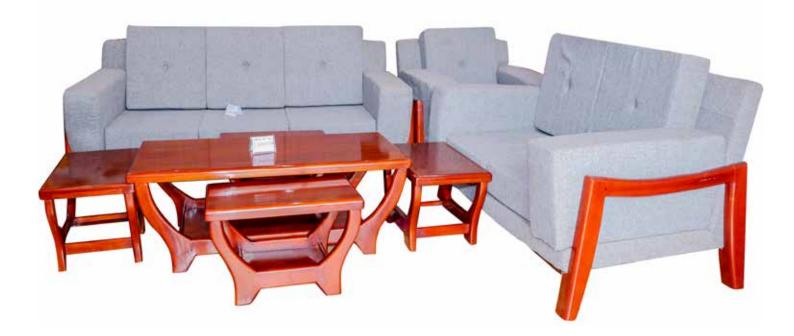

### HOME FURNITURE

### **HOME FURNITURE**

Sofa Sets with Coffee Set

Uganda set

Uganda Set With Rocking C hairs

Dinning Set Eight Seater Oval

Dinning Set Eight Seater Rectangular

Dinning Chairs

### Dinning Set Six Seater (Oval)

Coffee Set

Stools Square Tops Long Legs and Short Legs

Round Stools

Foldable Chair With a Foot Rest

Rocking Chair

Wardrobe With Double Shutter