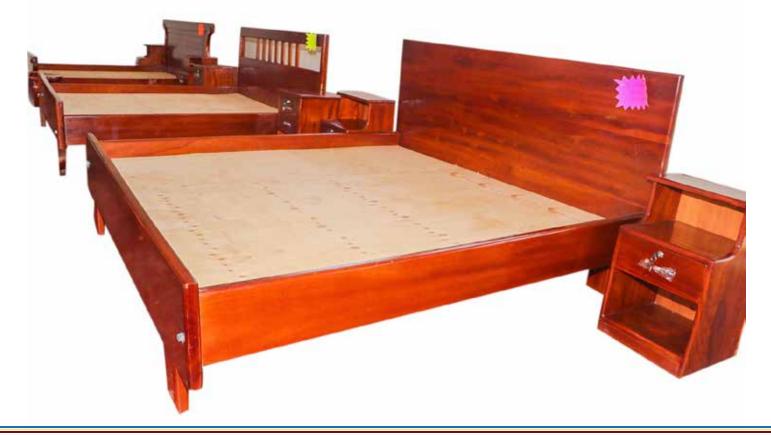

nary Office Chair



Ex-Office Chairs with Arm Rest and High Back



Uganda Set



Ex-Office Chair Without Arm Rest and High Back





Book Shelves With Glasses and Wooden Shutters



Conference Table Rectangular



### Office Centre Table



Conference Table



#### Ex-Office Table With Drawers







### HOME FURNITURE





### **HOME FURNITURE**



Sofa Sets with Coffee Set





Uganda set





Uganda Set With Rocking C hairs





Dinning Set Eight Seater Oval





Dinning Set Eight Seater Rectangular





Dinning Chairs



### Dinning Set Six Seater (Oval)



Coffee Set





Stools Square Tops Long Legs and Short Legs





Round Stools





Foldable Chair With a Foot Rest

Rocking Chair



Wardrobe With Double Shutter

### **BED FURNITURE**







King Size Bed 6x6 With Double Cabins



### **RELIGIOUS FURNITURE**





### **RELIGIOUS FURNITURE**





Shepherd's Chair

### **DOORS FURNITURE**



**Church Doors** 

### Shutters with Glasses



#### Shutters









### FARMS SEEDS



#### Maize Seed



Afforestation Seedlings

Cotton

### Livestock



### Pastures



## CRAFTS







# **FOOT WEAR**























## UGANDA PRISONS SERVICE CODES OF VARIOUS PRODUCTS

| Category        | Product Code | Description                                                                                  |
|-----------------|--------------|----------------------------------------------------------------------------------------------|
|                 | UPS-DSF 01   | Divan Sofa Set 7seater                                                                       |
| Carpentry,