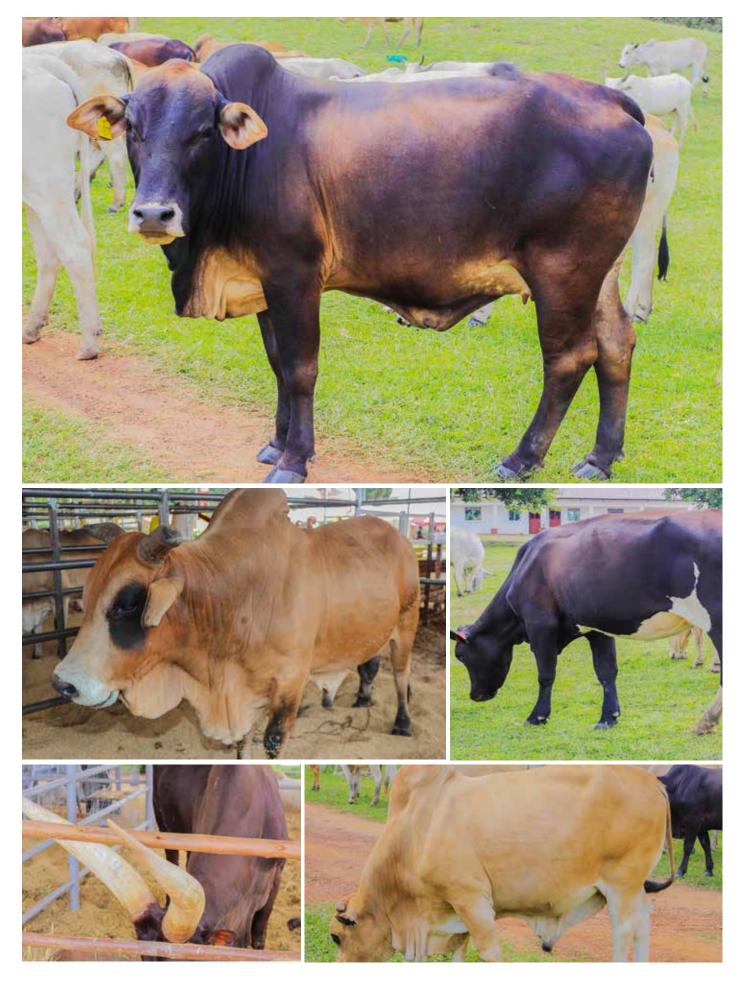

### Livestock

| Livestock     | UPS-LC     | Long-horned Ankore Cow                     |
|---------------|------------|--------------------------------------------|
| Animals       | UPS-LC-B   | Long-horned Ankore Bull                    |
| Animus        | UPS-BRN 01 | Boran Cows                                 |
|               | UPS-BRN 02 | Boran Bull                                 |
|               | UPS-FRN 01 | Fresian Cow                                |
|               | UPS-FRN 02 | Fresian Bull                               |
|               | UPS-ZEB 01 | Zebu Cow                                   |
|               | UPS-ZEB 02 | Zebu Bull                                  |
|               | UPS-JES    | Jersay cows                                |
|               | UPS-HFS    | Heifers                                    |
|               | UPS-PIG 01 | Crossed (Large white)                      |
|               | UPS-PIG 02 | Crossed (Combrough)                        |
|               | UPS-GTS    | Goats                                      |
|               | UPS-GTS 01 | Mubende goats                              |
|               | UPS-GTS 02 | Boers goats                                |
|               | UPS-SHP    | Sheep                                      |
|               |            |                                            |
|               | UPS-FDS    | Animal feeds                               |
| Animal Feeds  | UPS-FDS 01 | Dairy Meal                                 |
|               | UPS-FDS 02 |                                            |
|               |            | Hay                                        |
|               | UPS-FDS 03 |                                            |
|               | UPS-FDS 04 | Pig Weaner Meal                            |
|               | UPS-FDS 05 | Silage                                     |
|               |            | Chielen foods                              |
| Poultry Feeds | UPS-CKN    | Chicken feeds                              |
|               | UPS-CKN 01 | Broiler Starter                            |
|               | UPS-CKN 02 | Broiler grower Mash                        |
|               | UPS-CKN 03 | Broiler Finisher                           |
|               | UPS-CKN 04 | Chick & Duck Mash                          |
|               | UPS-CKN O5 | Layers Mash                                |
|               |            |                                            |
| Engineering   | UPS-EGC    | BEngineering Consultancy                   |
| <b>u</b>      | UPS-WRK 01 | Bricks Veneering / Face bricks             |
| Gang Services | UPS-WRK 02 | Construction Works /General building       |
| & Works.      | UPS-WRK 03 | Painting                                   |
|               | UPS-WRK 04 | Terrazzo / Epoxy                           |
|               | UPS-WRK 05 | Tiling                                     |
|               | UPS-WRK 06 | Stone Veneering                            |
|               | UPS-WRK 07 | Road Works / Tarmacking/Drainage & others. |
|               |            |                                            |
|               |            |                                            |
|               |            |                                            |
|               |            |                                            |
|               |            |                                            |
|               |            |                                            |
|               |            |                                            |
|               |            |                                            |
|               |            |                                            |
|               |            |                                            |
|               |            |                                            |
|               |            |                                            |
|               |            |                                            |
|               |            |                                            |
|               |            |                                            |
|               |            |                                            |
|               |            |                                            |
|               |            |                                            |