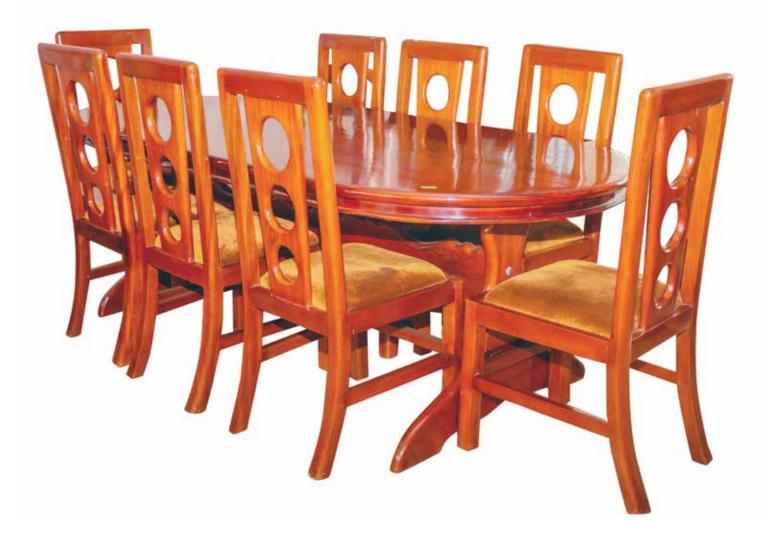

### **HOME FURNITURE**

Sofa Sets with Coffee Set

Uganda set

Uganda Set With Rocking C hairs

Dinning Set Eight Seater Oval

Dinning Set Eight Seater Rectangular

Dinning Chairs

## UGANDA PRISONS SERVICE CODES OF VARIOUS PRODUCTS

| Category        | Product Code | Description                                                                                  |
|-----------------|--------------|----------------------------------------------------------------------------------------------|
|                 | UPS-DSF 01   | Divan Sofa Set 7seater                                                                       |
| Carpentry,      | DIV SOF 02   | Divan Sofa Set 5seater                                                                       |
| Home Furniture, | UPS-ESF 01   | Executive Sofa Set 7seater                                                                   |
| & Living Room   | UPS-ESF 02   | Executive Sofa Set 5seater                                                                   |
| Sofas           | UPS-GSF 01   | Grand Father Sofa 7seater                                                                    |
|                 | UPS-GSF 02   | Grand Father Sofa 5seater                                                                    |
|                 | UPS-JSF 01   | Johnny Sofa Set 7seater                                                                      |
|                 | UPS-JSF 02   | Johnny Sofa Set 5seater                                                                      |
|                 | UPS-RSF 01   | Rococo Sofa Set 7seater                                                                      |
|                 | UPS-RSF 02   | Rococo Sofa Set 5seater                                                                      |
|                 | UPS-SSF 01   | Scandinavian Sofa Set 7seater                                                                |
|                 | UPS-SSF 02   | Scandinavian Sofa Set 5seater                                                                |
|                 | UPS-USF 01   | Uganda Sofa Set 7seater                                                                      |
|                 | UPS-USF 02   | Uganda Sofa Set 5seater                                                                      |
|                 |              |                                                                                              |
| Home Furniture  | UPS-BCR      | Bedrest Chair                                                                                |
|                 | UPS-CTA      | Center Table African crack                                                                   |
| Living Room     | UPS-CTD      | Center Table dog legs                                                                        |
| Others          | UPS-CTG      | Center Table glass top                                                                       |
|                 | UPS-CFS 01   | Coffee Set 5Pcs dog legs                                                                     |
|                 | UPS-CFS 02   | Coffee Set 3pcs dog legs                                                                     |
|                 | UPS-CFS 03   | Coffee Set 5pcs straight legs                                                                |
|                 | UPS-CFS 04   | Coffee Set 3pcs Straight legs                                                                |
|                 | UPS-BD       | Bedroom Dining 2seater                                                                       |
|                 | UPS-DCR 01   | Dining Chair with circular holes at the back & cushioned seat                                |
|                 | UPS-DCR 02   | Dining Chair curved vertical strips at the back with cushioned                               |
|                 | UPS-DCR 03   | seat                                                                                         |
|                 | UPS-DCR 04   | Dining Chair with cushioned seat and back                                                    |
|                 | UPS-DCR 05   | Dining Chair with horizontal short strips vertical cushion in the middle with cushioned seat |
|                 | UPS-DCR 06   | Dining Chair wooden back with cushioned seat                                                 |
|                 | UPS-DCR 07   | Dining Chair Plain wood                                                                      |
|                 | UPS-DTH 01   | Dining Chairs other designs                                                                  |
|                 | UPS-DTH 02   | Dining Table 8seater Hexagon                                                                 |
|                 | UPS-DTN      | Dining 6seater Hexagon                                                                       |
|                 | UPS-DTR 01   | Dining Table 6seater Nkalati Round                                                           |
|                 | UPS-DTR 02   | Dining Table 8seater Rectangular                                                             |
|                 | UPS-DTR      | Dining Table 6seater Rectangular                                                             |
|                 | UPS-SBD O1   | Dining Table 4seater Round                                                                   |
|                 | UPS-SBD 02   | Sideboard 7 ft                                                                               |
|                 | UPS-SBD 03   | Sideboard 6 ft                                                                               |
|                 | UPS-RCR 01   | Rocking Chair with a foot step                                                               |
|                 | UPS-RCR 02   | Rocking Chair without a foot step                                                            |
|                 |              |                                                                                              |