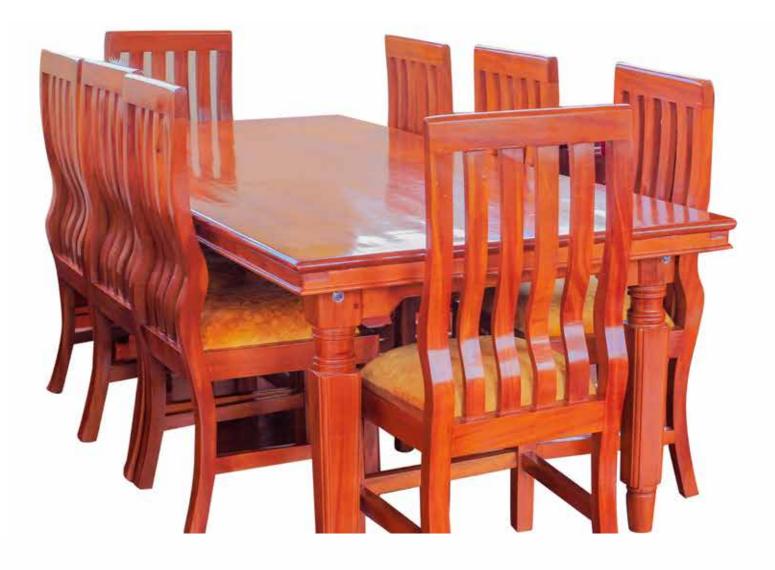

### **HOME FURNITURE**

Sofa Sets with Coffee Set

Uganda set

Uganda Set With Rocking C hairs

Dinning Set Eight Seater Oval

Dinning Set Eight Seater Rectangular

Dinning Chairs

## UGANDA PRISONS SERVICE CODES OF VARIOUS PRODUCTS

| Category        | Product Code | Description                                                                                  |
|-----------------|--------------|----------------------------------------------------------------------------------------------|
|                 | UPS-DSF 01   | Divan Sofa Set 7seater                                                                       |
| Carpentry,      | DIV SOF 02   | Divan Sofa Set 5seater                                                                       |
| Home Furniture, | UPS-ESF 01   | Executive Sofa Set 7seater                                                                   |
| & Living Room   | UPS-ESF 02   | Executive Sofa Set 5seater                                                                   |
| Sofas           | UPS-GSF 01   | Grand Father Sofa 7seater                                                                    |
|                 | UPS-GSF 02   | Grand Father Sofa 5seater                                                                    |
|                 | UPS-JSF 01   | Johnny Sofa Set 7seater                                                                      |
|                 | UPS-JSF 02   | Johnny Sofa Set 5seater                                                                      |
|                 | UPS-RSF 01   | Rococo Sofa Set 7seater                                                                      |
|                 | UPS-RSF 02   | Rococo Sofa Set 5seater                                                                      |
|                 | UPS-SSF 01   | Scandinavian Sofa Set 7seater                                                                |
|                 | UPS-SSF 02   | Scandinavian Sofa Set 5seater                                                                |
|                 | UPS-USF 01   | Uganda Sofa Set 7seater                                                                      |
|                 | UPS-USF 02   | Uganda Sofa Set 5seater                                                                      |
|                 |              |                                                                                              |
| Home Furniture  | UPS-BCR      | Bedrest Chair                                                                                |
|                 | UPS-CTA      | Center Table African crack                                                                   |
| Living Room     | UPS-CTD      | Center Table dog legs                                                                        |
| Others          | UPS-CTG      | Center Table glass top                                                                       |
|                 | UPS-CFS 01   | Coffee Set 5Pcs dog legs                                                                     |
|                 | UPS-CFS 02   | Coffee Set 3pcs dog legs                                                                     |
|                 | UPS-CFS 03   | Coffee Set 5pcs straight legs                                                                |
|                 | UPS-CFS 04   | Coffee Set 3pcs Straight legs                                                                |
|                 | UPS-BD       | Bedroom Dining 2seater                                                                       |
|                 | UPS-DCR 01   | Dining Chair with circular holes at the back & cushioned seat                                |
|                 | UPS-DCR 02   | Dining Chair curved vertical strips at the back with cushioned                               |
|                 | UPS-DCR 03   | seat                                                                                         |
|                 | UPS-DCR 04   | Dining Chair with cushioned seat and back                                                    |
|                 | UPS-DCR 05   | Dining Chair with horizontal short strips vertical cushion in the middle with cushioned seat |
|                 | UPS-DCR 06   | Dining Chair wooden back with cushioned seat                                                 |
|                 | UPS-DCR 07   | Dining Chair Plain wood                                                                      |
|                 | UPS-DTH 01   | Dining Chairs other designs                                                                  |
|                 | UPS-DTH 02   | Dining Table 8seater Hexagon                                                                 |
|                 | UPS-DTN      | Dining 6seater Hexagon                                                                       |
|                 | UPS-DTR 01   | Dining Table 6seater Nkalati Round                                                           |
|                 | UPS-DTR 02   | Dining Table 8seater Rectangular                                                             |
|                 | UPS-DTR      | Dining Table 6seater Rectangular                                                             |
|                 | UPS-SBD O1   | Dining Table 4seater Round                                                                   |
|                 | UPS-SBD 02   | Sideboard 7 ft                                                                               |
|                 | UPS-SBD 03   | Sideboard 6 ft                                                                               |
|                 | UPS-RCR 01   | Rocking Chair with a foot step                                                               |
|                 | UPS-RCR 02   | Rocking Chair without a foot step                                                            |
|                 |              |                                                                                              |