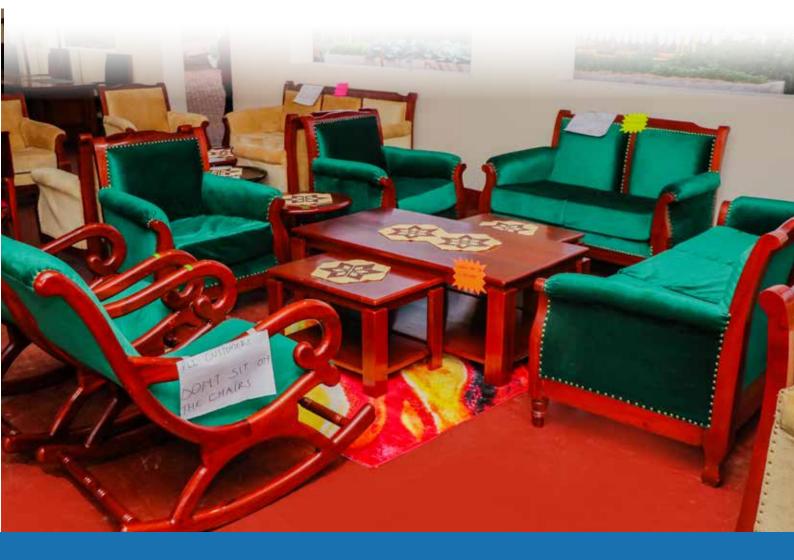

### HOME FURNITURE

### **HOME FURNITURE**

Sofa Sets with Coffee Set

Uganda set

Uganda Set With Rocking C hairs

Dinning Set Eight Seater Oval

Dinning Set Eight Seater Rectangular

Dinning Chairs

### Dinning Set Six Seater (Oval)

Coffee Set

Stools Square Tops Long Legs and Short Legs

Round Stools

Foldable Chair With a Foot Rest

Rocking Chair

Wardrobe With Double Shutter