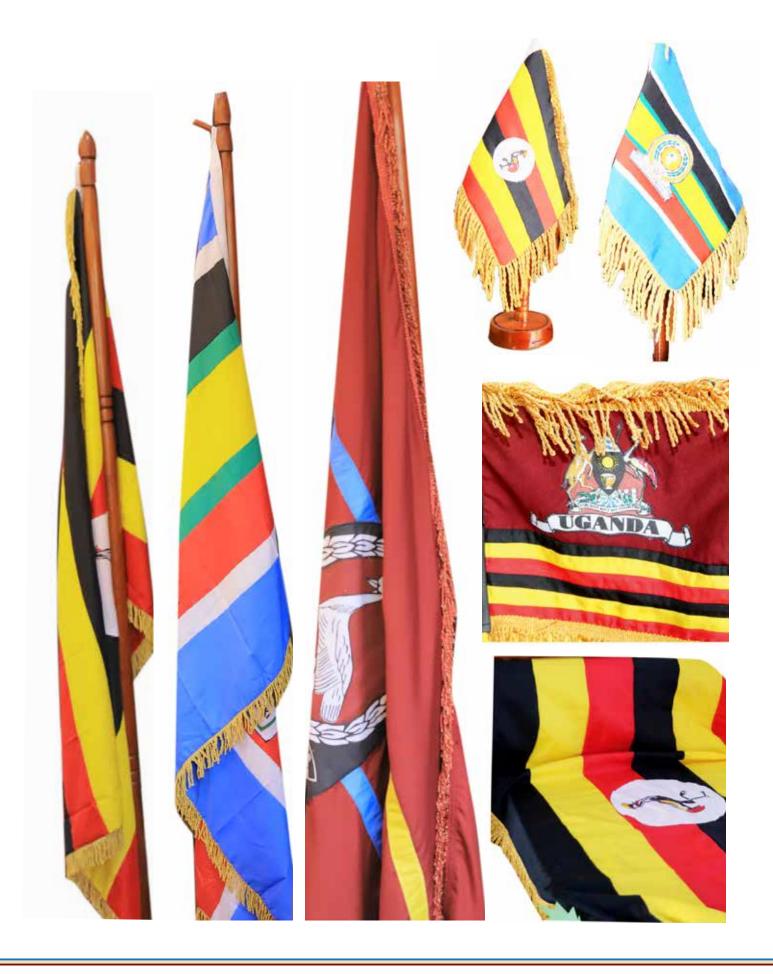

| Church Furniture | UPS-ALT      | Alter Table                     |
|------------------|--------------|---------------------------------|
| Church Furniture | UPS-CHP 01   | Church Podium                   |
|                  | UPS-CHP 02   | Church Pew                      |
|                  | UPS-CHS      | Shepherd Stuff                  |
|                  |              |                                 |
| Ceremonial       | UPS-CBC      | Bishops Chair                   |
|                  | UPS-CCC      | Chief Justice's Chair           |
| Furniture        | UPS-LOV      | Love Seater                     |
|                  | UPS-MAC      | Mace                            |
|                  | UPS-CKC      | King's Chair                    |
|                  |              |                                 |
|                  |              |                                 |
| Pole Category    | UPS-BGH      | Bag Hanger                      |
|                  | UPS-CTH      | Coat Hanger                     |
|                  | UPS-TFS      | Table Flag Stand                |
|                  | UPS-WKS      | Walking Stick                   |
|                  | UPS-WFP      | Wooden Flag Pole                |
|                  | UPS-CTN -B   | Curtain Box                     |
| House Fittings   | UPS-CTN-R    | Curtain Road                    |
|                  | UPS-DFR 01   | Door Frame with a vent          |
|                  |              | Door Frame without a vent       |
|                  | UPS-DFR 02   |                                 |
|                  | UPS-PLD      | Plain Door shutter wooden       |
|                  | UPS-PDS      | Panel Door shutter wooden       |
|                  | UPS-WFR 01   | Window Frame                    |
|                  | UPS-WFR 02   | Window Shutter                  |
|                  | UPS-BTG      | Buntings                        |
| House Fittings   | UPS-CFLG     | Car Flag                        |
| Tailoring        | UPS-CAW      | Casual Wear                     |
| & Screen         | UPS-COP      | Cooperate Wear                  |
| printing         | UPS-EMB      | Embroidery                      |
| pinning          | UPS-FBD      | Fabric Decoration               |
|                  | UPS-FLG      |                                 |
|                  |              | Flags                           |
|                  | UPS-UNF      | Institutional Uniforms          |
|                  | UPS-LOG      | Logos                           |
|                  | UPS-MFLG -IN | Mast Flag Indoor                |
|                  | UPS-MFLG -OT | Mast Flag Out door              |
|                  | UPS-PDB      | Product Branding                |
|                  | UPS-SIG      | Signage                         |
|                  | UPS-T FLG-S  | Table Flag Stand                |
|                  |              |                                 |
| Wielding and     | UPS-BLC      | Balcony Designing               |
| •                | UPS-HBS 01   | Hospital Bed Standard           |
| Mental           | UPS-HBS 02   | Hospital Bed Special Size       |
| Fabrication      | UPS-MTC 01   | Metallic Chair with writing pad |
|                  | UPS-MTC 02   | Metallic Chair plain            |
|                  | UPS-BMT 01   | Metallic Decker 4×6             |
|                  | UPS-BMT 02   | Metallic Decker 3 ×6            |
|                  | UPS-CKS      | Charcoal Stove                  |
|                  |              |                                 |
|                  |              |                                 |
|                  |              |                                 |
|                  |              |                                 |
|                  |              |                                 |
|                  |              |                                 |
|                  |              |                                 |