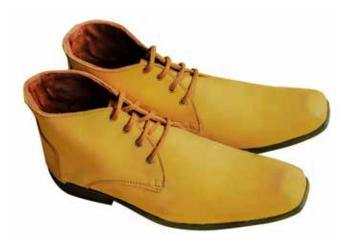

### **HOME FURNITURE**



Sofa Sets with Coffee Set





Uganda set





Uganda Set With Rocking C hairs





Dinning Set Eight Seater Oval





Dinning Set Eight Seater Rectangular





Dinning Chairs



### Dinning Set Six Seater (Oval)



Coffee Set





Stools Square Tops Long Legs and Short Legs





Round Stools





Foldable Chair With a Foot Rest

Rocking Chair



Wardrobe With Double Shutter

### **BED FURNITURE**







King Size Bed 6x6 With Double Cabins



### **RELIGIOUS FURNITURE**





### **RELIGIOUS FURNITURE**





Shepherd's Chair

### **DOORS FURNITURE**



**Church Doors** 

### Shutters with Glasses



#### Shutters









### FARMS SEEDS



#### Maize Seed



Afforestation Seedlings

Cotton

### Livestock



### Pastures



## CRAFTS







# **FOOT WEAR**























## UGANDA PRISONS SERVICE CODES OF VARIOUS PRODUCTS

| Category        | Product Code | Description                                                                                  |
|-----------------|--------------|----------------------------------------------------------------------------------------------|
|                 | UPS-DSF 01   | Divan Sofa Set 7seater                                                                       |
| Carpentry,      | DIV SOF 02   | Divan Sofa Set 5seater                                                                       |
| Home Furniture, | UPS-ESF 01   | Executive Sofa Set 7seater                                                                   |
| & Living Room   | UPS-ESF 02   | Executive Sofa Set 5seater