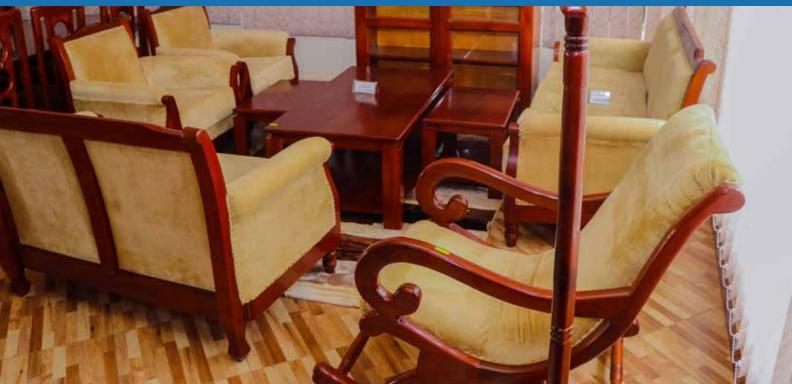

### HOME FURNITURE

### **HOME FURNITURE**

Sofa Sets with Coffee Set

Uganda set

Uganda Set With Rocking C hairs

Dinning Set Eight Seater Oval

Dinning Set Eight Seater Rectangular

Dinning Chairs

### Dinning Set Six Seater (Oval)

Coffee Set

Stools Square Tops Long Legs and Short Legs

Round Stools

Foldable Chair With a Foot Rest

Rocking Chair

Wardrobe With Double Shutter