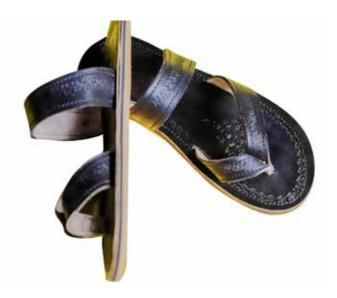

HOME FURNITURE**



Sofa Sets with Coffee Set





Uganda set





Uganda Set With Rocking C hairs





Dinning Set Eight Seater Oval





Dinning Set Eight Seater Rectangular





Dinning Chairs



### Dinning Set Six Seater (Oval)



Coffee Set





Stools Square Tops Long Legs and Short Legs





Round Stools





Foldable Chair With a Foot Rest

Rocking Chair



Wardrobe With Double Shutter

### **BED FURNITURE**







King Size Bed 6x6 With Double Cabins



### **RELIGIOUS FURNITURE**





### **RELIGIOUS FURNITURE**





Shepherd's Chair

### **DOORS FURNITURE**



**Church Doors** 

### Shutters with Glasses



#### Shutters









### FARMS SEEDS



#### Maize Seed



Afforestation Seedlings

Cotton

### Livestock



### Pastures



## CRAFTS







# **FOOT WEAR**























## UGANDA PRISONS SERVICE CODES OF VARIOUS PRODUCTS

| Category        | Product Code | Description                                                                                  |
|-----------------|--------------|----------------------------------------------------------------------------------------------|
|                 | UPS-DSF 01   | Divan Sofa Set 7seater                                                                       |
| Carpentry,      | DIV SOF 02   | Divan Sofa Set 5seater                                                                       |
| Home Furniture, | UPS-ESF 01   | Executive Sofa Set 7seater                                                                   |
| & Living Room   | UPS-ESF 02   | Executive Sofa Set 5seater