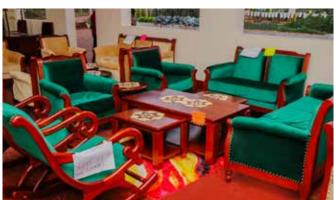

### HOME FURNITURE

### **HOME FURNITURE**

Sofa Sets with Coffee Set

Uganda set

Uganda Set With Rocking C hairs

Dinning Set Eight Seater Oval

Dinning Set Eight Seater Rectangular

Dinning Chairs

### Dinning Set Six Seater (Oval)

Coffee Set

Stools Square Tops Long Legs and Short Legs

Round Stools

Foldable Chair With a Foot Rest

Rocking Chair

Wardrobe With Double Shutter