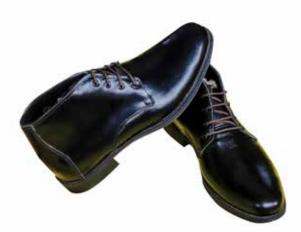

# **FOOT WEAR**

| Leather works & | UPS-SH                   | Shoes                                                            |
|-----------------|--------------------------|------------------------------------------------------------------|
| Foot wear       | UPS-BG                   | Bags                                                             |
|                 | UPS-BLT                  | Belt                                                             |
|                 | UPS-JKT                  |                                                                  |
|                 | UPS-PSE                  | Purses                                                           |
|                 | UPS-WLT                  | Wallets                                                          |
| Soap/           |                          |                                                                  |
|                 | UPS-DBS                  | Bar Soap 1kg, 1/2kg                                              |
| Detergent       | UPS-DLS                  | Liquid Detergent 5ltrs, 10ltrs & 20ltrs                          |
| and             | UPS-DHB                  | Household Bleach                                                 |
| Disinfectant    |                          |                                                                  |
| Knitting and    | UPS-BBY                  | Baby Warmers                                                     |
| Crocheting      | UPS-BG                   | Bags                                                             |
|                 | UPS-SCF                  | Scuffs                                                           |
|                 | UPS-SWT                  | Sweaters                                                         |
|                 | UPS-TMAT                 | Table Mats                                                       |
|                 |                          |                                                                  |
| Hand craft      | UPS-BSK                  | Basket                                                           |
|                 | UPS-HBG                  | Hand Bag                                                         |
|                 | UPS-JWL                  | Jewelry                                                          |
|                 | UPS-KHL                  | Key holders                                                      |
|                 | UPS-MAT                  | Mats                                                             |
|                 | UPS-PSE                  | Money purse                                                      |
|                 | UPS-WAH                  | Wall Hangings                                                    |
|                 |                          |                                                                  |
| Crops           | UPS-FDN                  | Foundation lines                                                 |
|                 | UPS-L5D                  | Longe 5D                                                         |
| Maize seeds     | UPS-MGN                  | Maize Grain                                                      |
|                 | UPS-UH5051               | UH5051 M <mark>aroo</mark> ns hybrid 1                           |
|                 | UPS-UH5355               | UH5355 Maroons hybrid 2                                          |
|                 |                          | Mahogany matures from 20 to 40 years                             |
| Afforestation   | UPS-MGN 01               | Afzelia Africana most favorable in Northern Uganda               |
|                 | UPS-MGN 02<br>UPS-MGN 03 | Khaya grandifoliola favourable in Northern & West Nile regions   |
|                 |                          | Khaya anthotheca favourable in central and western regions       |
|                 | UPS-MGN 04<br>UPS-MGN 05 | Khaya senegalensis other regions.                                |
|                 | UPS-BBB                  | Bambusa Bamboo matures in 5 years                                |
|                 | UPS-SGB                  | Supper giant Bamboo matures in 5 years                           |
|                 | UPS-GBB                  | Giant Bamboo matures in 5 years & edible                         |
|                 | UPS-GNA                  | Gmelina matures in 16 to 20 years suitable in west Nile.         |
|                 | UPS-MVE                  | Muvule matures in 20 to 25 years favorable eastern a central     |
|                 |                          | region.                                                          |
|                 | UPS-MSZ                  | Muzisi matures in 18 to 25 years favorable in central & eastern  |
|                 |                          | regions.                                                         |
|                 | UPS-TKT                  | Teak Tree matures in 30 to 40 years most especially in Northern  |
|                 |                          | & Karamoja region.                                               |
|                 | UPS-ML                   | Melia (Lira Lira) matures in 8 years favorable in very places of |
|                 |                          | Tororo                                                           |
|                 | UPS-CNL                  | Clonal eucalyptus matures for 2 to 3years for poles & 8 to       |
|                 |                          | 10 years for timber.                                             |
|                 | UPS-GDS                  | Grandes eucalyptus matures for 3 to 4 years for poles and        |
|                 |                          | 10 to 12 years for timber.                                       |
|                 | UPS-GMG                  | Grafted Mangoes matures in 5 to 8 years                          |
|                 | UPS-GOG                  | Grafted Oranges matures in 3 to 5 years                          |
|                 | UPS-HOV                  | Hass Avocado matures in 2 to 5 years                             |
|                 |                          |                                                                  |