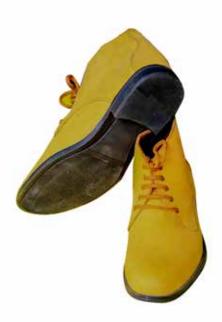

# **FOOT WEAR**

| Leather works & | UPS-SH                   | Shoes                                                            |
|-----------------|--------------------------|------------------------------------------------------------------|
| Foot wear       | UPS-BG                   | Bags                                                             |
|                 | UPS-BLT                  | Belt                                                             |
|                 | UPS-JKT                  |                                                                  |
|                 | UPS-PSE                  | Purses                                                           |
|                 | UPS-WLT                  | Wallets                                                          |
| Soap/           |                          |                                                                  |
|                 | UPS-DBS                  | Bar Soap 1kg, 1/2kg                                              |
| Detergent       | UPS-DLS                  | Liquid Detergent 5ltrs, 10ltrs & 20ltrs                          |
| and             | UPS-DHB                  | Household Bleach                                                 |
| Disinfectant    |                          |                                                                  |
| Knitting and    | UPS-BBY                  | Baby Warmers                                                     |
| Crocheting      | UPS-BG                   | Bags                                                             |
|                 | UPS-SCF                  | Scuffs                                                           |
|                 | UPS-SWT                  | Sweaters                                                         |
|                 | UPS-TMAT                 | Table Mats                                                       |
|                 |                          |                                                                  |
| Hand craft      | UPS-BSK                  | Basket                                                           |
|                 | UPS-HBG                  | Hand Bag                                                         |
|                 | UPS-JWL                  | Jewelry                                                          |
|                 | UPS-KHL                  | Key holders                                                      |
|                 | UPS-MAT                  | Mats                                                             |
|                 | UPS-PSE                  | Money purse                                                      |
|                 | UPS-WAH                  | Wall Hangings                                                    |
|                 |                          |                                                                  |
| Crops           | UPS-FDN                  | Foundation lines                                                 |
|                 | UPS-L5D                  | Longe 5D                                                         |
| Maize seeds     | UPS-MGN                  | Maize Grain                                                      |
|                 | UPS-UH5051               | UH5051 M <mark>aroo</mark> ns hybrid 1                           |
|                 | UPS-UH5355               | UH5355 Maroons hybrid 2                                          |
|                 |                          | Mahogany matures from 20 to 40 years                             |
| Afforestation   | UPS-MGN 01               | Afzelia Africana most favorable in Northern Uganda               |
|                 | UPS-MGN 02<br>UPS-MGN 03 | Khaya grandifoliola favourable in Northern & West Nile regions   |
|                 |                          | Khaya anthotheca favourable in central and western regions       |
|                 | UPS-MGN 04<br>UPS-MGN 05 | Khaya senegalensis other regions.                                |
|                 | UPS-BBB                  | Bambusa Bamboo matures in 5 years                                |
|                 | UPS-SGB                  | Supper giant Bamboo matures in 5 years                           |
|                 | UPS-GBB                  | Giant Bamboo matures in 5 years & edible                         |
|                 | UPS-GNA                  | Gmelina matures in 16 to 20 years suitable in west Nile.         |
|                 | UPS-MVE                  | Muvule matures in 20 to 25 years favorable eastern a central     |
|                 |                          | region.                                                          |
|                 | UPS-MSZ                  | Muzisi matures in 18 to 25 years favorable in central & eastern  |
|                 |                          | regions.                                                         |
|                 | UPS-TKT                  | Teak Tree matures in 30 to 40 years most especially in Northern  |
|                 |                          | & Karamoja region.                                               |
|                 | UPS-ML                   | Melia (Lira Lira) matures in 8 years favorable in very places of |
|                 |                          | Tororo                                                           |
|                 | UPS-CNL                  | Clonal eucalyptus matures for 2 to 3years for poles & 8 to       |
|                 |                          | 10 years for timber.                                             |
|                 | UPS-GDS                  | Grandes eucalyptus matures for 3 to 4 years for poles and        |
|                 |                          | 10 to 12 years for timber.                                       |
|                 | UPS-GMG                  | Grafted Mangoes matures in 5 to 8 years                          |
|                 | UPS-GOG                  | Grafted Oranges matures in 3 to 5 years                          |
|                 | UPS-HOV                  | Hass Avocado matures in 2 to 5 years                             |
|                 |                          |                                                                  |