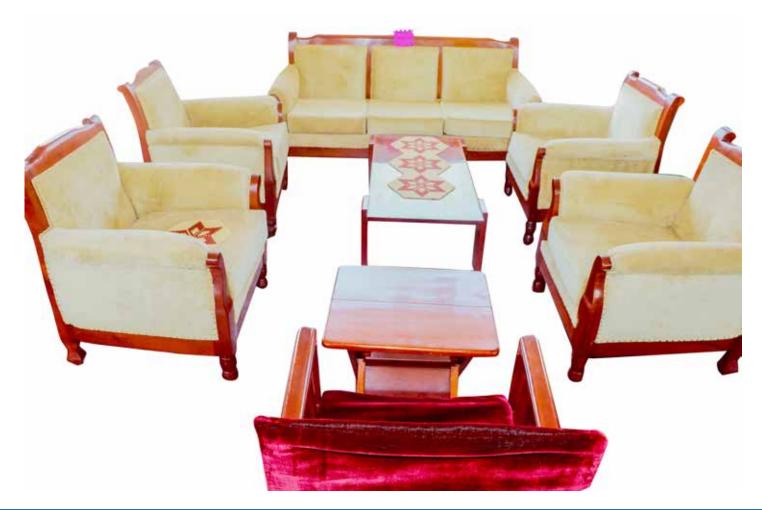

### HOME FURNITURE

### **HOME FURNITURE**

Sofa Sets with Coffee Set

Uganda set

Uganda Set With Rocking C hairs

Dinning Set Eight Seater Oval

Dinning Set Eight Seater Rectangular

Dinning Chairs

### Dinning Set Six Seater (Oval)

Coffee Set

Stools Square Tops Long Legs and Short Legs

Round Stools

Foldable Chair With a Foot Rest

Rocking Chair

Wardrobe With Double Shutter