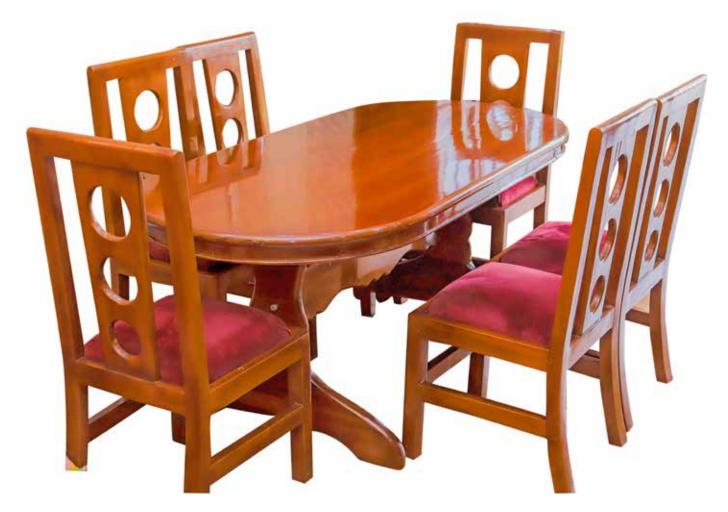

### Dinning Set Six Seater (Oval)

Coffee Set

Stools Square Tops Long Legs and Short Legs

Round Stools

Foldable Chair With a Foot Rest

Rocking Chair

Wardrobe With Double Shutter