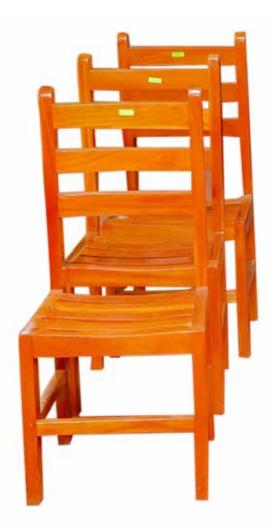

### **OFFICE FURNITURE**

### **OFFICE FURNITURE**

Ex-office Chair With Arm Rest and High Back

Office Chair With No Arm Rest

Ex-Office Chair With High Back

Ex-Office Chair With Arm Rest and Lower Back

Ordinary Chair

Ordinary Office Chair

Executive Chair

Ordinary Office Chair

Ex-Office Chairs with Arm Rest and High Back

Uganda Set

Ex-Office Chair Without Arm Rest and High Back

Book Shelves With Glasses and Wooden Shutters

Conference Table Rectangular