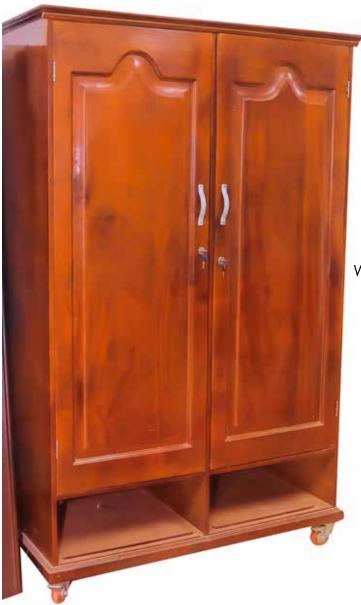

### Dinning Set Six Seater (Oval)

Coffee Set

Stools Square Tops Long Legs and Short Legs

Round Stools

Foldable Chair With a Foot Rest

Rocking Chair

Wardrobe With Double Shutter