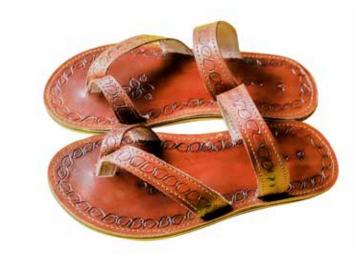

ME FURNITURE**



Sofa Sets with Coffee Set





Uganda set





Uganda Set With Rocking C hairs





Dinning Set Eight Seater Oval





Dinning Set Eight Seater Rectangular





Dinning Chairs



### Dinning Set Six Seater (Oval)



Coffee Set





Stools Square Tops Long Legs and Short Legs





Round Stools





Foldable Chair With a Foot Rest

Rocking Chair



Wardrobe With Double Shutter

### **BED FURNITURE**







King Size Bed 6x6 With Double Cabins



### **RELIGIOUS FURNITURE**





### **RELIGIOUS FURNITURE**





Shepherd's Chair

### **DOORS FURNITURE**



**Church Doors** 

### Shutters with Glasses



#### Shutters









### FARMS SEEDS



#### Maize Seed



Afforestation Seedlings

Cotton

### Livestock



### Pastures



## CRAFTS







# **FOOT WEAR**























## UGANDA PRISONS SERVICE CODES OF VARIOUS PRODUCTS

| Category        | Product Code | Description                                                                                  |
|-----------------|--------------|----------------------------------------------------------------------------------------------|
|                 | UPS-DSF 01   | Divan Sofa Set 7seater                                                                       |
| Carpentry,      | DIV SOF 02   | Divan Sofa Set 5seater                                                                       |
| Home Furniture, | UPS-ESF 01   | Executive Sofa Set 7seater                                                                   |
| & Living Room   | UPS-ESF 02   | Executive Sofa Set 5seater