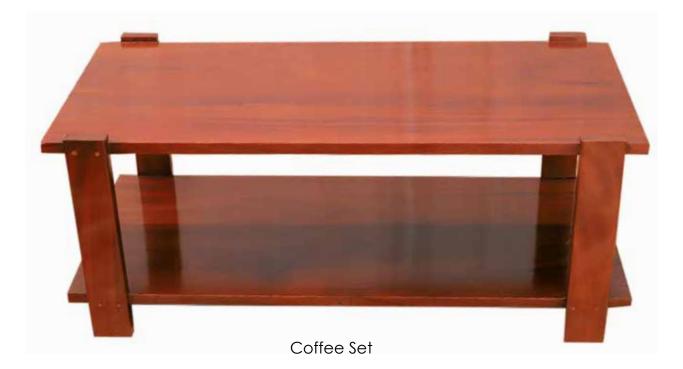

### **HOME FURNITURE**

Sofa Sets with Coffee Set

Uganda set

Uganda Set With Rocking C hairs

Dinning Set Eight Seater Oval

Dinning Set Eight Seater Rectangular

Dinning Chairs

### Dinning Set Six Seater (Oval)

Coffee Set

Stools Square Tops Long Legs and Short Legs

Round Stools

Foldable Chair With a Foot Rest

Rocking Chair

Wardrobe With Double Shutter