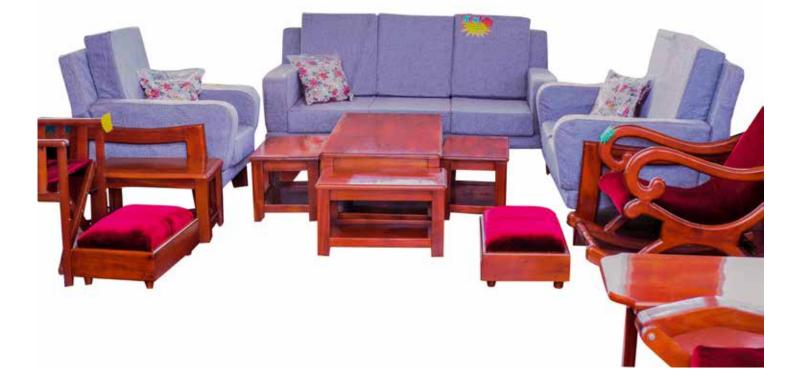

### HOME FURNITURE

### **HOME FURNITURE**

Sofa Sets with Coffee Set

Uganda set

Uganda Set With Rocking C hairs

Dinning Set Eight Seater Oval

Dinning Set Eight Seater Rectangular

Dinning Chairs

### Dinning Set Six Seater (Oval)

Coffee Set

Stools Square Tops Long Legs and Short Legs

Round Stools

Foldable Chair With a Foot Rest

Rocking Chair

Wardrobe With Double Shutter