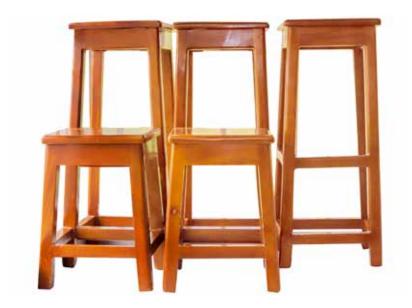

### Dinning Set Six Seater (Oval)

Coffee Set

Stools Square Tops Long Legs and Short Legs

Round Stools

Foldable Chair With a Foot Rest

Rocking Chair

Wardrobe With Double Shutter