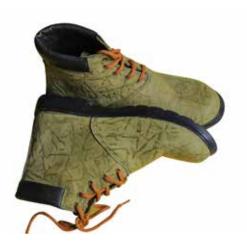

### **HOME FURNITURE**



Sofa Sets with Coffee Set





Uganda set





Uganda Set With Rocking C hairs





Dinning Set Eight Seater Oval





Dinning Set Eight Seater Rectangular





Dinning Chairs



### Dinning Set Six Seater (Oval)



Coffee Set





Stools Square Tops Long Legs and Short Legs





Round Stools





Foldable Chair With a Foot Rest

Rocking Chair



Wardrobe With Double Shutter

### **BED FURNITURE**







King Size Bed 6x6 With Double Cabins



### **RELIGIOUS FURNITURE**





### **RELIGIOUS FURNITURE**





Shepherd's Chair

### **DOORS FURNITURE**



**Church Doors** 

### Shutters with Glasses



#### Shutters









### FARMS SEEDS



#### Maize Seed



Afforestation Seedlings

Cotton

### Livestock



### Pastures



## CRAFTS







# **FOOT WEAR**























## UGANDA PRISONS SERVICE CODES OF VARIOUS PRODUCTS

| Category        | Product Code | Description                                                                                  |
|-----------------|--------------|----------------------------------------------------------------------------------------------|
|                 | UPS-DSF 01   | Divan Sofa Set 7seater                                                                       |
| Carpentry,      | DIV SOF 02   | Divan Sofa Set 5seater                                                                       |
| Home Furniture, | UPS-ESF 01   | Executive Sofa Set 7seater                                                                   |
| & Living Room   | UPS-ESF 02   | Executive Sofa Set 5seater