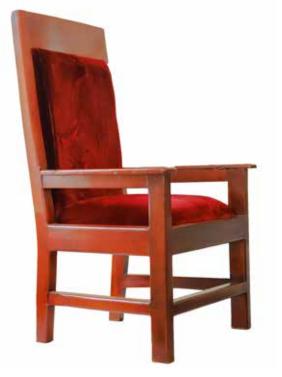

### **OFFICE FURNITURE**

### **OFFICE FURNITURE**

Ex-office Chair With Arm Rest and High Back

Office Chair With No Arm Rest

Ex-Office Chair With High Back

Ex-Office Chair With Arm Rest and Lower Back

Ordinary Chair

Ordinary Office Chair

Executive Chair

Ordinary Office Chair

Ex-Office Chairs with Arm Rest and High Back

Uganda Set

Ex-Office Chair Without Arm Rest and High Back

Book Shelves With Glasses and Wooden Shutters

Conference Table Rectangular