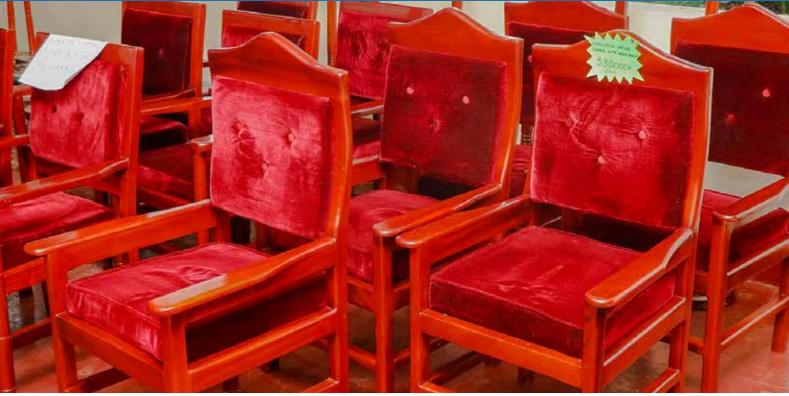

### **OFFICE FURNITURE**

### **OFFICE FURNITURE**

Ex-office Chair With Arm Rest and High Back

Office Chair With No Arm Rest

Ex-Office Chair With High Back

Ex-Office Chair With Arm Rest and Lower Back

Ordinary Chair

Ordinary Office Chair

Executive Chair

Ordinary Office Chair

Ex-Office Chairs with Arm Rest and High Back

Uganda Set

Ex-Office Chair Without Arm Rest and High Back

Book Shelves With Glasses and Wooden Shutters

Conference Table Rectangular