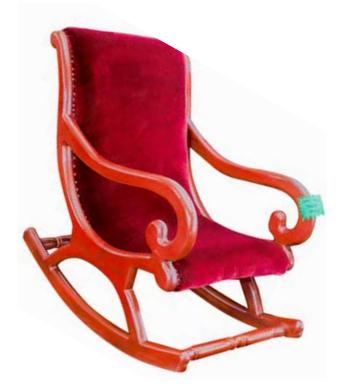

### Dinning Set Six Seater (Oval)

Coffee Set

Stools Square Tops Long Legs and Short Legs

Round Stools

Foldable Chair With a Foot Rest

Rocking Chair

Wardrobe With Double Shutter