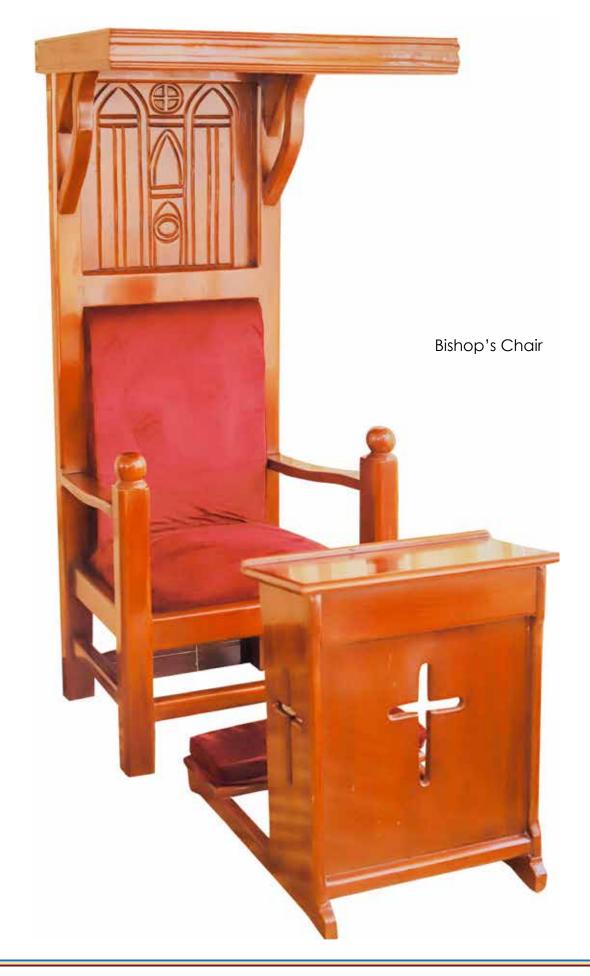

k



Uganda Set



Ex-Office Chair Without Arm Rest and High Back





Book Shelves With Glasses and Wooden Shutters



Conference Table Rectangular



### Office Centre Table



Conference Table



#### Ex-Office Table With Drawers







### HOME FURNITURE





### **HOME FURNITURE**



Sofa Sets with Coffee Set





Uganda set





Uganda Set With Rocking C hairs





Dinning Set Eight Seater Oval





Dinning Set Eight Seater Rectangular





Dinning Chairs



### Dinning Set Six Seater (Oval)



Coffee Set





Stools Square Tops Long Legs and Short Legs





Round Stools





Foldable Chair With a Foot Rest

Rocking Chair



Wardrobe With Double Shutter

### **BED FURNITURE**







King Size Bed 6x6 With Double Cabins



### **RELIGIOUS FURNITURE**





### **RELIGIOUS FURNITURE**





Shepherd's Chair

### **DOORS FURNITURE**



**Church Doors** 

### Shutters with Glasses



#### Shutters









### FARMS SEEDS



#### Maize Seed



Afforestation Seedlings

Cotton

### Livestock



### Pastures



## CRAFTS







# **FOOT WEAR**























## UGANDA PRISONS SERVICE CODES OF VARIOUS PRODUCTS

| Category        | Product Code | Description                                                                                  |
|-----------------|--------------|----------------------------------------------------------------------------------------------|
|                 | UPS-DSF 01   | Divan Sofa Set 7seater                                                                       |
| Carpentry,      | DIV SOF 02   | Divan Sofa Set 5seater