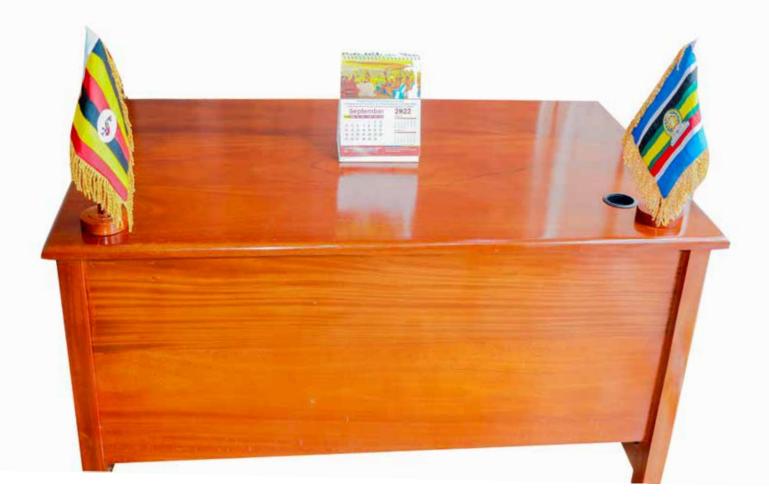

### **OFFICE FURNITURE**

### **OFFICE FURNITURE**

Ex-office Chair With Arm Rest and High Back

Office Chair With No Arm Rest

Ex-Office Chair With High Back

Ex-Office Chair With Arm Rest and Lower Back

Ordinary Chair

Ordinary Office Chair

Executive Chair

Ordinary Office Chair

Ex-Office Chairs with Arm Rest and High Back

Uganda Set

Ex-Office Chair Without Arm Rest and High Back

Book Shelves With Glasses and Wooden Shutters

Conference Table Rectangular