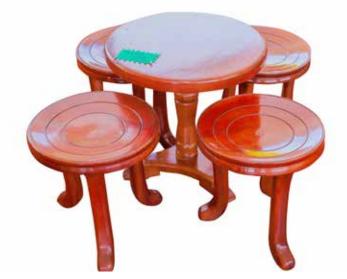

### Dinning Set Six Seater (Oval)

Coffee Set

Stools Square Tops Long Legs and Short Legs

Round Stools

Foldable Chair With a Foot Rest

Rocking Chair

Wardrobe With Double Shutter