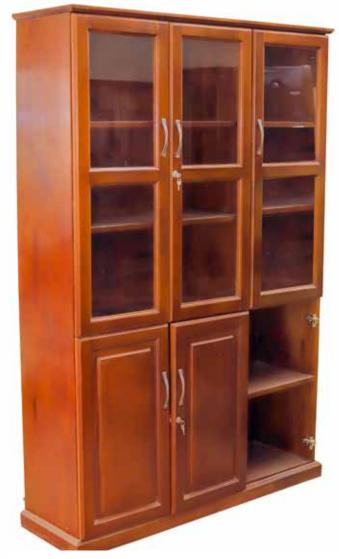

Executive Chair

Ordinary Office Chair

Ex-Office Chairs with Arm Rest and High Back

Uganda Set

Ex-Office Chair Without Arm Rest and High Back

Book Shelves With Glasses and Wooden Shutters

Conference Table Rectangular