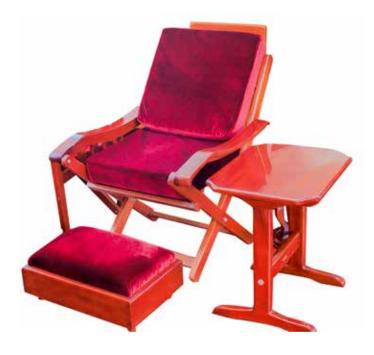

### Dinning Set Six Seater (Oval)

Coffee Set

Stools Square Tops Long Legs and Short Legs

Round Stools

Foldable Chair With a Foot Rest

Rocking Chair

Wardrobe With Double Shutter