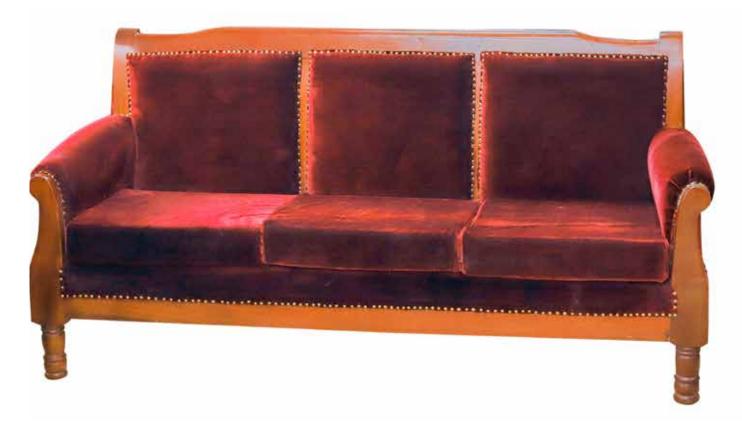

### **HOME FURNITURE**

Sofa Sets with Coffee Set

Uganda set

Uganda Set With Rocking C hairs

Dinning Set Eight Seater Oval

Dinning Set Eight Seater Rectangular

Dinning Chairs