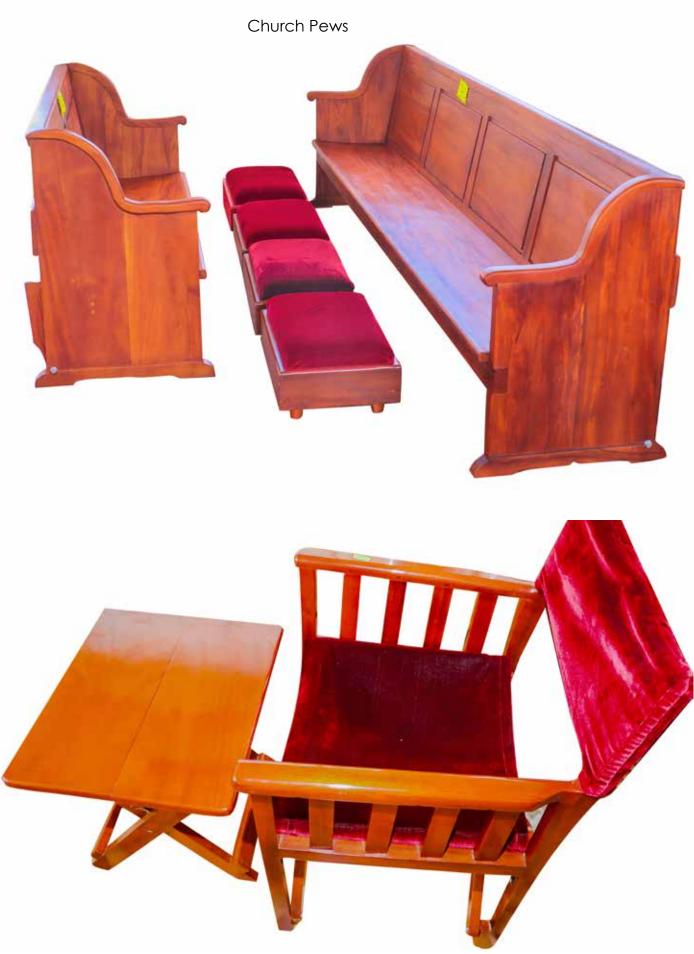

Uganda Set



Ex-Office Chair Without Arm Rest and High Back





Book Shelves With Glasses and Wooden Shutters



Conference Table Rectangular



### Office Centre Table



Conference Table



#### Ex-Office Table With Drawers







### HOME FURNITURE





### **HOME FURNITURE**



Sofa Sets with Coffee Set





Uganda set





Uganda Set With Rocking C hairs





Dinning Set Eight Seater Oval





Dinning Set Eight Seater Rectangular





Dinning Chairs



### Dinning Set Six Seater (Oval)



Coffee Set





Stools Square Tops Long Legs and Short Legs





Round Stools





Foldable Chair With a Foot Rest

Rocking Chair



Wardrobe With Double Shutter

### **BED FURNITURE**







King Size Bed 6x6 With Double Cabins



### **RELIGIOUS FURNITURE**





### **RELIGIOUS FURNITURE**





Shepherd's Chair

### **DOORS FURNITURE**



**Church Doors** 

### Shutters with Glasses



#### Shutters









### FARMS SEEDS



#### Maize Seed



Afforestation Seedlings

Cotton

### Livestock



### Pastures



## CRAFTS







# **FOOT WEAR**























## UGANDA PRISONS SERVICE CODES OF VARIOUS PRODUCTS

| Category        | Product Code | Description                                                                                  |
|-----------------|--------------|----------------------------------------------------------------------------------------------|
|                 | UPS-DSF 01   | Divan Sofa Set 7seater                                                                       |
| Carpentry,      | DIV SOF 02   | Divan Sofa Set 5seater