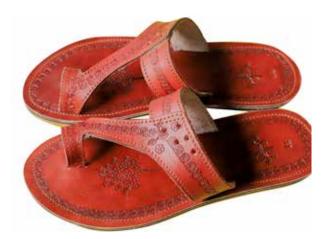

# **FOOT WEAR**

| Leather works & | UPS-SH                   | Shoes                                                            |
|-----------------|--------------------------|------------------------------------------------------------------|
| Foot wear       | UPS-BG                   | Bags                                                             |
|                 | UPS-BLT                  | Belt                                                             |
|                 | UPS-JKT                  |                                                                  |
|                 | UPS-PSE                  | Purses                                                           |
|                 | UPS-WLT                  | Wallets                                                          |
| Soap/           |                          |                                                                  |
|                 | UPS-DBS                  | Bar Soap 1kg, 1/2kg                                              |
| Detergent       | UPS-DLS                  | Liquid Detergent 5ltrs, 10ltrs & 20ltrs                          |
| and             | UPS-DHB                  | Household Bleach                                                 |
| Disinfectant    |                          |                                                                  |
| Knitting and    | UPS-BBY                  | Baby Warmers                                                     |
| Crocheting      | UPS-BG                   | Bags                                                             |
|                 | UPS-SCF                  | Scuffs                                                           |
|                 | UPS-SWT                  | Sweaters                                                         |
|                 | UPS-TMAT                 | Table Mats                                                       |
|                 |                          |                                                                  |
| Hand craft      | UPS-BSK                  | Basket                                                           |
|                 | UPS-HBG                  | Hand Bag                                                         |
|                 | UPS-JWL                  | Jewelry                                                          |
|                 | UPS-KHL                  | Key holders                                                      |
|                 | UPS-MAT                  | Mats                                                             |
|                 | UPS-PSE                  | Money purse                                                      |
|                 | UPS-WAH                  | Wall Hangings                                                    |
|                 |                          |                                                                  |
| Crops           | UPS-FDN                  | Foundation lines                                                 |
|                 | UPS-L5D                  | Longe 5D                                                         |
| Maize seeds     | UPS-MGN                  | Maize Grain                                                      |
|                 | UPS-UH5051               | UH5051 M <mark>aroo</mark> ns hybrid 1                           |
|                 | UPS-UH5355               | UH5355 Maroons hybrid 2                                          |
|                 |                          | Mahogany matures from 20 to 40 years                             |
| Afforestation   | UPS-MGN 01               | Afzelia Africana most favorable in Northern Uganda               |
|                 | UPS-MGN 02<br>UPS-MGN 03 | Khaya grandifoliola favourable in Northern & West Nile regions   |
|                 |                          | Khaya anthotheca favourable in central and western regions       |
|                 | UPS-MGN 04<br>UPS-MGN 05 | Khaya senegalensis other regions.                                |
|                 | UPS-BBB                  | Bambusa Bamboo matures in 5 years                                |
|                 | UPS-SGB                  | Supper giant Bamboo matures in 5 years                           |
|                 | UPS-GBB                  | Giant Bamboo matures in 5 years & edible                         |
|                 | UPS-GNA                  | Gmelina matures in 16 to 20 years suitable in west Nile.         |
|                 | UPS-MVE                  | Muvule matures in 20 to 25 years favorable eastern a central     |
|                 |                          | region.                                                          |
|                 | UPS-MSZ                  | Muzisi matures in 18 to 25 years favorable in central & eastern  |
|                 |                          | regions.                                                         |
|                 | UPS-TKT                  | Teak Tree matures in 30 to 40 years most especially in Northern  |
|                 |                          | & Karamoja region.                                               |
|                 | UPS-ML                   | Melia (Lira Lira) matures in 8 years favorable in very places of |
|                 |                          | Tororo                                                           |
|                 | UPS-CNL                  | Clonal eucalyptus matures for 2 to 3years for poles & 8 to       |
|                 |                          | 10 years for timber.                                             |
|                 | UPS-GDS                  | Grandes eucalyptus matures for 3 to 4 years for poles and        |
|                 |                          | 10 to 12 years for timber.                                       |
|                 | UPS-GMG                  | Grafted Mangoes matures in 5 to 8 years                          |
|                 | UPS-GOG                  | Grafted Oranges matures in 3 to 5 years                          |
|                 | UPS-HOV                  | Hass Avocado matures in 2 to 5 years                             |
|                 |                          |                                                                  |