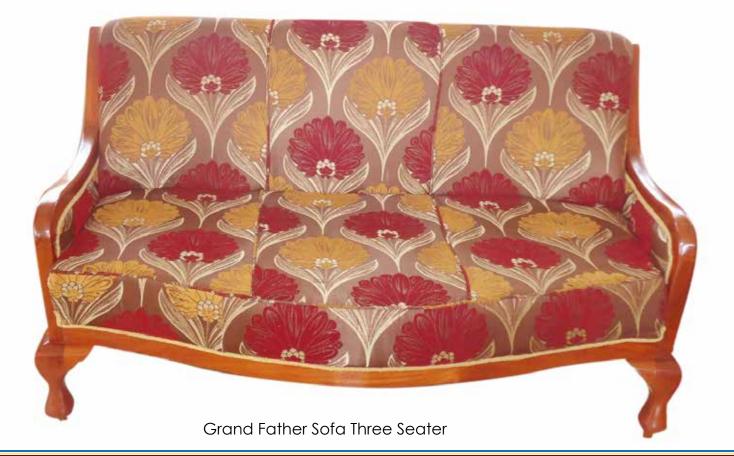

### **HOME FURNITURE**

Sofa Sets with Coffee Set

Uganda set

Uganda Set With Rocking C hairs

Dinning Set Eight Seater Oval

Dinning Set Eight Seater Rectangular

Dinning Chairs

## UGANDA PRISONS SERVICE CODES OF VARIOUS PRODUCTS

| Category        | Product Code | Description                                                                                  |
|-----------------|--------------|----------------------------------------------------------------------------------------------|
|                 | UPS-DSF 01   | Divan Sofa Set 7seater                                                                       |
| Carpentry,      | DIV SOF 02   | Divan Sofa Set 5seater                                                                       |
| Home Furniture, | UPS-ESF 01   | Executive Sofa Set 7seater                                                                   |
| & Living Room   | UPS-ESF 02   | Executive Sofa Set 5seater                                                                   |
| Sofas           | UPS-GSF 01   | Grand Father Sofa 7seater                                                                    |
|                 | UPS-GSF 02   | Grand Father Sofa 5seater                                                                    |
|                 | UPS-JSF 01   | Johnny Sofa Set 7seater                                                                      |
|                 | UPS-JSF 02   | Johnny Sofa Set 5seater                                                                      |
|                 | UPS-RSF 01   | Rococo Sofa Set 7seater                                                                      |
|                 | UPS-RSF 02   | Rococo Sofa Set 5seater                                                                      |
|                 | UPS-SSF 01   | Scandinavian Sofa Set 7seater                                                                |
|                 | UPS-SSF 02   | Scandinavian Sofa Set 5seater                                                                |
|                 | UPS-USF 01   | Uganda Sofa Set 7seater                                                                      |
|                 | UPS-USF 02   | Uganda Sofa Set 5seater                                                                      |
|                 |              |                                                                                              |
| Home Furniture  | UPS-BCR      | Bedrest Chair                                                                                |
|                 | UPS-CTA      | Center Table African crack                                                                   |
| Living Room     | UPS-CTD      | Center Table dog legs                                                                        |
| Others          | UPS-CTG      | Center Table glass top                                                                       |
|                 | UPS-CFS 01   | Coffee Set 5Pcs dog legs                                                                     |
|                 | UPS-CFS 02   | Coffee Set 3pcs dog legs                                                                     |
|                 | UPS-CFS 03   | Coffee Set 5pcs straight legs                                                                |
|                 | UPS-CFS 04   | Coffee Set 3pcs Straight legs                                                                |
|                 | UPS-BD       | Bedroom Dining 2seater                                                                       |
|                 | UPS-DCR 01   | Dining Chair with circular holes at the back & cushioned seat                                |
|                 | UPS-DCR 02   | Dining Chair curved vertical strips at the back with cushioned                               |
|                 | UPS-DCR 03   | seat                                                                                         |
|                 | UPS-DCR 04   | Dining Chair with cushioned seat and back                                                    |
|                 | UPS-DCR 05   | Dining Chair with horizontal short strips vertical cushion in the middle with cushioned seat |
|                 | UPS-DCR 06   | Dining Chair wooden back with cushioned seat                                                 |
|                 | UPS-DCR 07   | Dining Chair Plain wood                                                                      |
|                 | UPS-DTH 01   | Dining Chairs other designs                                                                  |
|                 | UPS-DTH 02   | Dining Table 8seater Hexagon                                                                 |
|                 | UPS-DTN      | Dining 6seater Hexagon                                                                       |
|                 | UPS-DTR 01   | Dining Table 6seater Nkalati Round                                                           |
|                 | UPS-DTR 02   | Dining Table 8seater Rectangular                                                             |
|                 | UPS-DTR      | Dining Table 6seater Rectangular                                                             |
|                 | UPS-SBD O1   | Dining Table 4seater Round                                                                   |
|                 | UPS-SBD 02   | Sideboard 7 ft                                                                               |
|                 | UPS-SBD 03   | Sideboard 6 ft                                                                               |
|                 | UPS-RCR 01   | Rocking Chair with a foot step                                                               |
|                 | UPS-RCR 02   | Rocking Chair without a foot step                                                            |
|                 |              |                                                                                              |