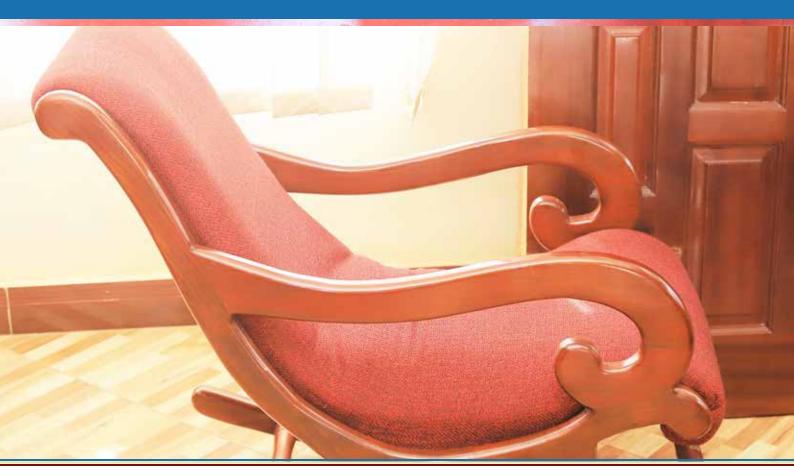

### **HOME FURNITURE**

Sofa Sets with Coffee Set

Uganda set

Uganda Set With Rocking C hairs

Dinning Set Eight Seater Oval

Dinning Set Eight Seater Rectangular

Dinning Chairs

### Dinning Set Six Seater (Oval)

Coffee Set

Stools Square Tops Long Legs and Short Legs

Round Stools

Foldable Chair With a Foot Rest

Rocking Chair

Wardrobe With Double Shutter