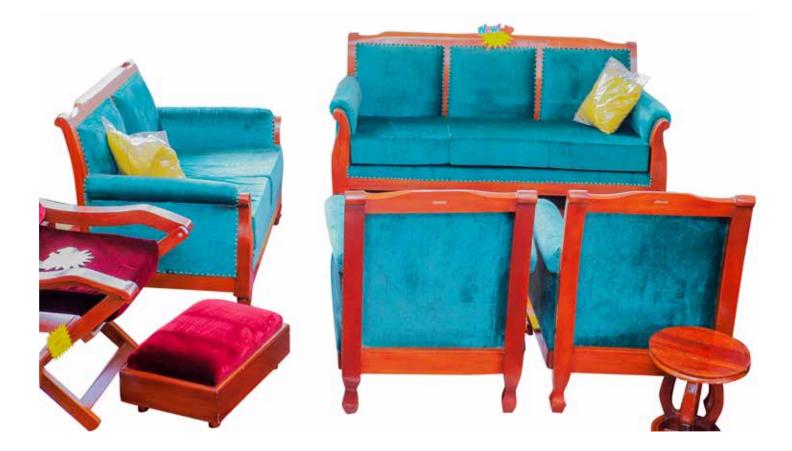

### HOME FURNITURE

### **HOME FURNITURE**

Sofa Sets with Coffee Set

Uganda set

Uganda Set With Rocking C hairs

Dinning Set Eight Seater Oval

Dinning Set Eight Seater Rectangular

Dinning Chairs

### Dinning Set Six Seater (Oval)

Coffee Set

Stools Square Tops Long Legs and Short Legs

Round Stools

Foldable Chair With a Foot Rest

Rocking Chair

Wardrobe With Double Shutter