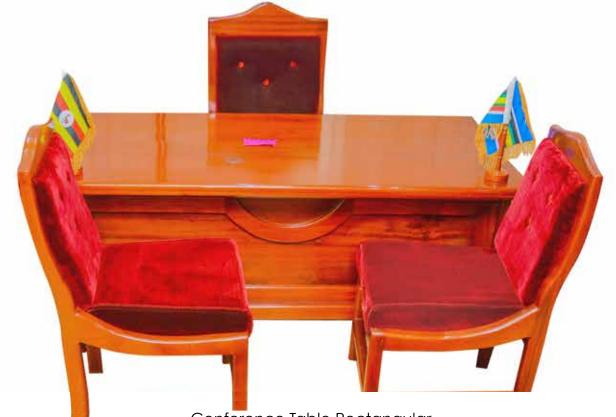

Executive Chair

Ordinary Office Chair

Ex-Office Chairs with Arm Rest and High Back

Uganda Set

Ex-Office Chair Without Arm Rest and High Back

Book Shelves With Glasses and Wooden Shutters

Conference Table Rectangular