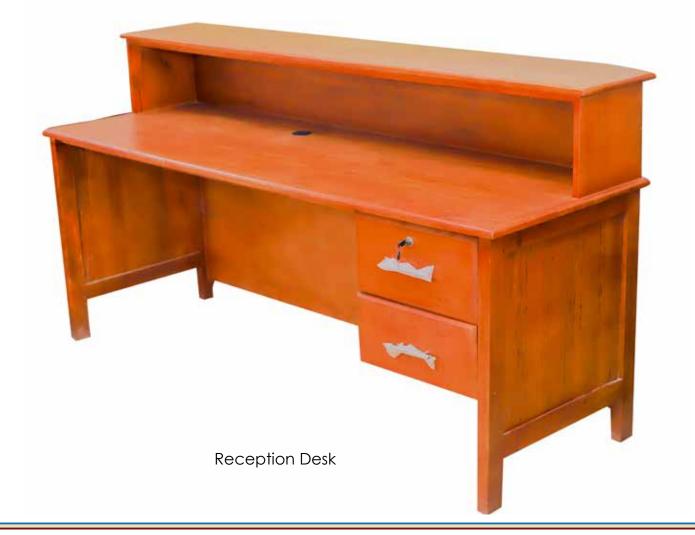

### **OFFICE FURNITURE**

### **OFFICE FURNITURE**

Ex-office Chair With Arm Rest and High Back

Office Chair With No Arm Rest

Ex-Office Chair With High Back

Ex-Office Chair With Arm Rest and Lower Back

Ordinary Chair

Ordinary Office Chair

Executive Chair

Ordinary Office Chair

Ex-Office Chairs with Arm Rest and High Back

Uganda Set

Ex-Office Chair Without Arm Rest and High Back

Book Shelves With Glasses and Wooden Shutters

Conference Table Rectangular

### Office Centre Table

Conference Table

#### Ex-Office Table With Drawers