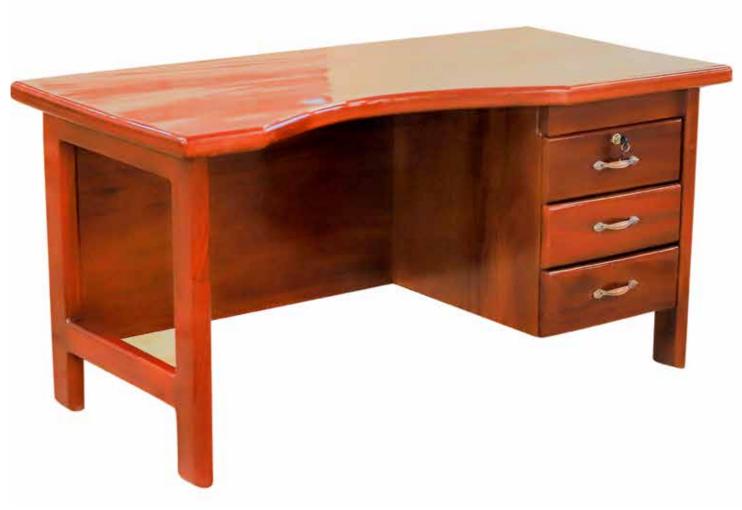

### **OFFICE FURNITURE**

### **OFFICE FURNITURE**

Ex-office Chair With Arm Rest and High Back

Office Chair With No Arm Rest

Ex-Office Chair With High Back

Ex-Office Chair With Arm Rest and Lower Back

Ordinary Chair

Ordinary Office Chair

Executive Chair

Ordinary Office Chair

Ex-Office Chairs with Arm Rest and High Back

Uganda Set

Ex-Office Chair Without Arm Rest and High Back

Book Shelves With Glasses and Wooden Shutters

Conference Table Rectangular