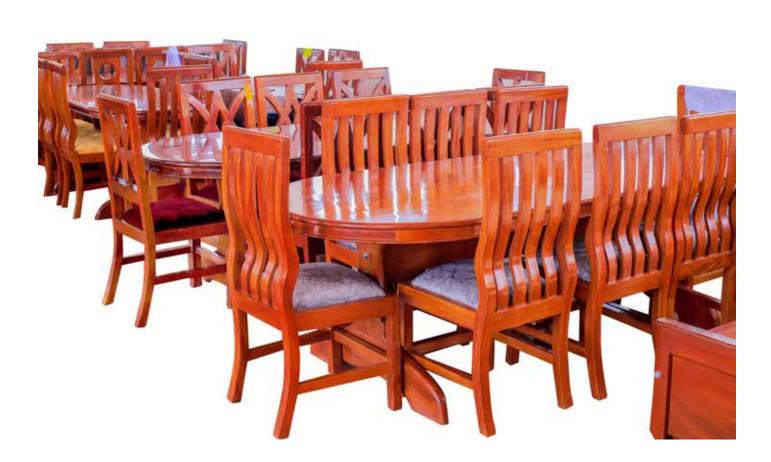

### **HOME FURNITURE**

Sofa Sets with Coffee Set

Uganda set

Uganda Set With Rocking C hairs

Dinning Set Eight Seater Oval

Dinning Set Eight Seater Rectangular

Dinning Chairs

### Dinning Set Six Seater (Oval)

Coffee Set

Stools Square Tops Long Legs and Short Legs

Round Stools

Foldable Chair With a Foot Rest

Rocking Chair

Wardrobe With Double Shutter