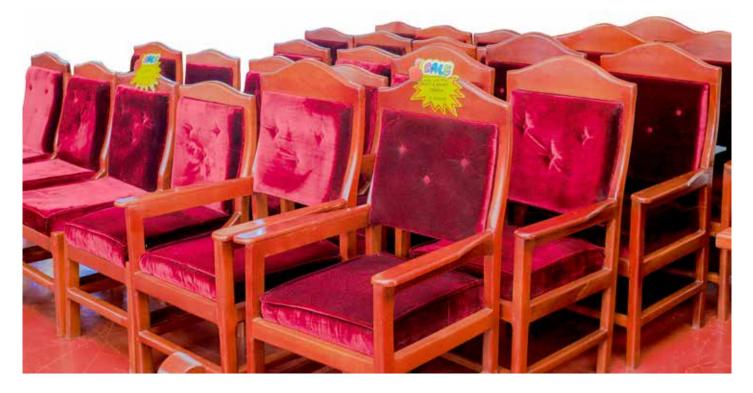

### HOME FURNITURE

### **HOME FURNITURE**

Sofa Sets with Coffee Set

Uganda set

Uganda Set With Rocking C hairs

Dinning Set Eight Seater Oval

Dinning Set Eight Seater Rectangular

Dinning Chairs

### Dinning Set Six Seater (Oval)

Coffee Set

Stools Square Tops Long Legs and Short Legs

Round Stools

Foldable Chair With a Foot Rest

Rocking Chair

Wardrobe With Double Shutter