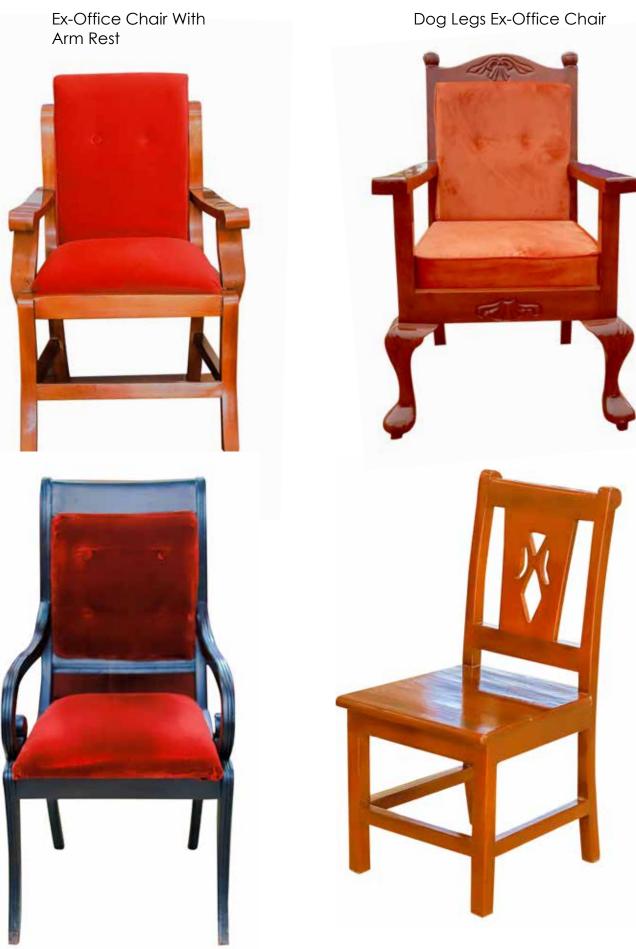

### **OFFICE FURNITURE**

### **OFFICE FURNITURE**

Ex-office Chair With Arm Rest and High Back

Office Chair With No Arm Rest

Ex-Office Chair With High Back

Ex-Office Chair With Arm Rest and Lower Back

Ordinary Chair

Ordinary Office Chair

Executive Chair

Ordinary Office Chair

Ex-Office Chairs with Arm Rest and High Back

Uganda Set

Ex-Office Chair Without Arm Rest and High Back

Book Shelves With Glasses and Wooden Shutters

Conference Table Rectangular