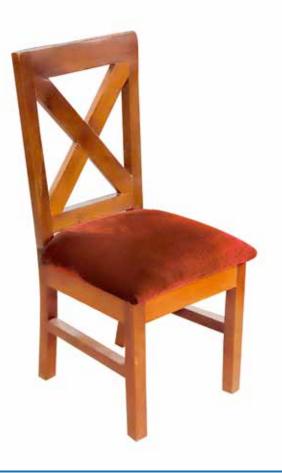

### HOME FURNITURE

### **HOME FURNITURE**

Sofa Sets with Coffee Set

Uganda set

Uganda Set With Rocking C hairs

Dinning Set Eight Seater Oval

Dinning Set Eight Seater Rectangular

Dinning Chairs

### Dinning Set Six Seater (Oval)

Coffee Set

Stools Square Tops Long Legs and Short Legs

Round Stools

Foldable Chair With a Foot Rest

Rocking Chair

Wardrobe With Double Shutter