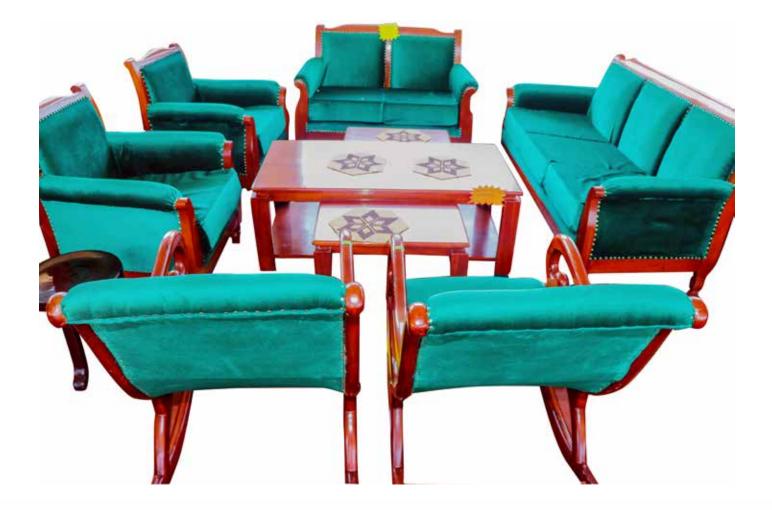

### HOME FURNITURE

### **HOME FURNITURE**

Sofa Sets with Coffee Set

Uganda set

Uganda Set With Rocking C hairs

Dinning Set Eight Seater Oval

Dinning Set Eight Seater Rectangular

Dinning Chairs

### Dinning Set Six Seater (Oval)

Coffee Set

Stools Square Tops Long Legs and Short Legs

Round Stools

Foldable Chair With a Foot Rest

Rocking Chair

Wardrobe With Double Shutter