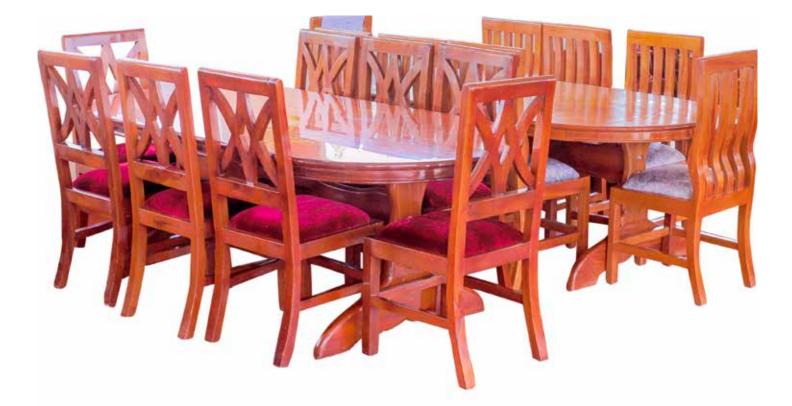

### **HOME FURNITURE**

Sofa Sets with Coffee Set

Uganda set

Uganda Set With Rocking C hairs

Dinning Set Eight Seater Oval

Dinning Set Eight Seater Rectangular

Dinning Chairs

## UGANDA PRISONS SERVICE CODES OF VARIOUS PRODUCTS

| Category        | Product Code | Description                                                                                  |
|-----------------|--------------|----------------------------------------------------------------------------------------------|
|                 | UPS-DSF 01   | Divan Sofa Set 7seater                                                                       |
| Carpentry,      | DIV SOF 02   | Divan Sofa Set 5seater                                                                       |
| Home Furniture, | UPS-ESF 01   | Executive Sofa Set 7seater                                                                   |
| & Living Room   | UPS-ESF 02   | Executive Sofa Set 5seater                                                                   |
| Sofas           | UPS-GSF 01   | Grand Father Sofa 7seater                                                                    |
|                 | UPS-GSF 02   | Grand Father Sofa 5seater                                                                    |
|                 | UPS-JSF 01   | Johnny Sofa Set 7seater                                                                      |
|                 | UPS-JSF 02   | Johnny Sofa Set 5seater                                                                      |
|                 | UPS-RSF 01   | Rococo Sofa Set 7seater                                                                      |
|                 | UPS-RSF 02   | Rococo Sofa Set 5seater                                                                      |
|                 | UPS-SSF 01   | Scandinavian Sofa Set 7seater                                                                |
|                 | UPS-SSF 02   | Scandinavian Sofa Set 5seater                                                                |
|                 | UPS-USF 01   | Uganda Sofa Set 7seater                                                                      |
|                 | UPS-USF 02   | Uganda Sofa Set 5seater                                                                      |
|                 |              |                                                                                              |
| Home Furniture  | UPS-BCR      | Bedrest Chair                                                                                |
|                 | UPS-CTA      | Center Table African crack                                                                   |
| Living Room     | UPS-CTD      | Center Table dog legs                                                                        |
| Others          | UPS-CTG      | Center Table glass top                                                                       |
|                 | UPS-CFS 01   | Coffee Set 5Pcs dog legs                                                                     |
|                 | UPS-CFS 02   | Coffee Set 3pcs dog legs                                                                     |
|                 | UPS-CFS 03   | Coffee Set 5pcs straight legs                                                                |
|                 | UPS-CFS 04   | Coffee Set 3pcs Straight legs                                                                |
|                 | UPS-BD       | Bedroom Dining 2seater                                                                       |
|                 | UPS-DCR 01   | Dining Chair with circular holes at the back & cushioned seat                                |
|                 | UPS-DCR 02   | Dining Chair curved vertical strips at the back with cushioned                               |
|                 | UPS-DCR 03   | seat                                                                                         |
|                 | UPS-DCR 04   | Dining Chair with cushioned seat and back                                                    |
|                 | UPS-DCR 05   | Dining Chair with horizontal short strips vertical cushion in the middle with cushioned seat |
|                 | UPS-DCR 06   | Dining Chair wooden back with cushioned seat                                                 |
|                 | UPS-DCR 07   | Dining Chair Plain wood                                                                      |
|                 | UPS-DTH 01   | Dining Chairs other designs                                                                  |
|                 | UPS-DTH 02   | Dining Table 8seater Hexagon                                                                 |
|                 | UPS-DTN      | Dining 6seater Hexagon                                                                       |
|                 | UPS-DTR 01   | Dining Table 6seater Nkalati Round                                                           |
|                 | UPS-DTR 02   | Dining Table 8seater Rectangular                                                             |
|                 | UPS-DTR      | Dining Table 6seater Rectangular                                                             |
|                 | UPS-SBD O1   | Dining Table 4seater Round                                                                   |
|                 | UPS-SBD 02   | Sideboard 7 ft                                                                               |
|                 | UPS-SBD 03   | Sideboard 6 ft                                                                               |
|                 | UPS-RCR 01   | Rocking Chair with a foot step                                                               |
|                 | UPS-RCR 02   | Rocking Chair without a foot step                                                            |
|                 |              |                                                                                              |